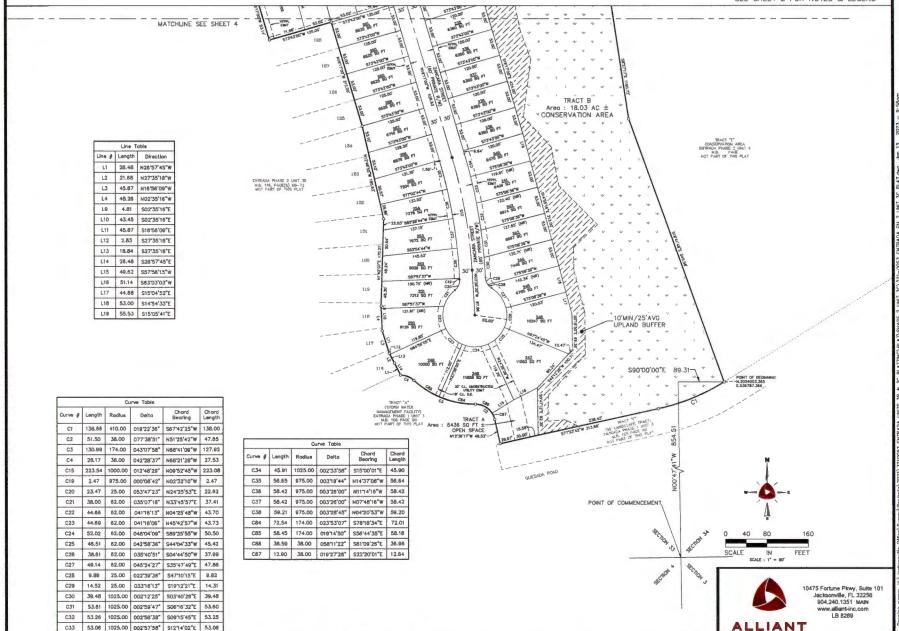

ALL DRAINAGE EASEMENTS, RIGHTS OF WAY (ZANCARA STREET, AND NARVAREZ AVENUE), TRACT A (OPEN SPACE), TRACT B (CONSERVATION AREA), TRACT C (OPEN SPACE RECREATION), TRACT E (10' PERIMETER BUFFER), AND TRACT D (100' BUFFER) SHALL REDAIN PRIVATELY OWNED AND THE SOLE AND DICCLISATE PROPERTY OF THE "OWNER", ITS SUCCESSORS AND ASSIGNS. THE OWNER SHALL RESERVE THE RIGHT TO CONNEY ALL REGIONS OF WAYS, AND TRACTS OF THE ENTEROAL PROSCOURION, NAC.

## NOTES

- BEARINGS SHOWN HEREON ARE REFERENCE TO THE STATE PLANE COORDINATES AS INDICATED HEREON AND ARE BASED ON THE NORTHWESTERLY RIGHT-OF-WAY LINE OF STATE ROAD 207 BEING N 36" 22" 58" E.
- 2. MOTICE: THIS PLAT, AS RECORDED IN ITS GRAPHIC FORM, IS THE OFFICIAL DEPICTION OF THE SUBDIVIDED LANDS DESCRIBED HEREIN AND WILL IN NO CIRCUMSTANCES BE SUPPLANTED IN AUTHORITY BY ANY OTHER GRAPHIC OR DIGITAL FORM OF THE PLAT. THERE MAY BE ADDITIONAL RESTRICTIONS THAT ARE NOT RECORDED ON THIS PLAT THAT MAY BE FOUND IN THE PUBLIC RECORDS OF THIS COLINTY.
- 3. CURRENT LAW PROVIDES THAT NO CONSTRUCTION, FILLING, REMOVAL OF EARTH, CUTTING OF TREES OR OTHER PLANS SHALL TAKE PLACE WATERWARD OF THE JURISDICTIONAL WETLAND LINE, AS DEPICTED ON THIS PLAT WITHOUT THE WRITTEN APPROVAL OF ST. JOHNS COUNTY OR OTHER REQULATORY ACROSCISES WITH JURISDICTION OVER SUCH WETLANDS, IT IS THE REPOSSBULTY OF THE LOT OWNER, HIS AGENT, AND THE BHITTY PERFORMING ANY ACTIVITY WITHIN THE WETLAND AREA, TO ACQUIRE THE MECESSARY WRITTEN APPROVALS PRIOR TO THE REGINNING OF WORK, THIS WETLANDS JURISDICTIONAL LINE MAY BE SUPERSEDED AND REFINED FROM TIME TO TIME BY APPROPRIATE COVERNMENT AGENCIES.
- 4. THE INTENDED USE OF THESE COORDINATES IS FOR GIS BASE MAPPING PURPOSES, THE GEODETIC CONTROL RELIED UPON FOR THESE VALUES WAS N.G.S. GEODETIC METHORIX CONTROL STATION DURZ. COORDINATES ARE BASED ON NORTH AMERICAN DATUM 1883/90 - STATE FLANE COORDINATES - TOLORDA EAST SOONE - U.S. FEET.
- 5. UPLAND BUFFERS ARE TO REMAIN NATURALLY VEGETATED AND UNDISTURBED.
- 6. ALL PLATTED UTILITY EASEMENTS SHALL PROVIDE THAT SUCH EASEMENT SHALL ALSO BE EASEMENTS FOR THE CONSTRUCTION, INSTALLATION, MAINTENANCE, AND OPERATION OF CABLE TELEVISION SERVICES, PROVIDED, HOWEVER, NO SUCH CONSTRUCTION, INSTALLATION, MAINTENANCE, AND OPERATION OF CABLE TELEVISION SERVICES SHALL INTERFERE WITH THE FACILITIES AND SERVICES OF AN ELECTRIC, TELEPHONE, GAS, OR OTHER PUBLIC UTILITY.
- FLORIDA POWER AND LIGHT REQUIRES A ONE(1) FOOT HORIZONTAL CLEARANCE FROM ALL OTHER UTILITIES PLACED WITHIN THOSE NON-EXCLUSIVE EASEMENTS SHOWN HEREON AND DESIGNATED AS FPL EASEMENT.
- B. ALL LOT LINES ARE CONSIDERED RADIAL UNLESS OTHERWISE NOTED.
- SECTION LINES AND QUARTER SECTION LINES ARE GRAPHIC REPRESENTATIONS ONLY AND DO NOT REPLECT FIELD MEASUREMENTS UNLESS OTHERWISE NOTED.
- 10. TOTAL NUMBER OF LOTS: 74 LOTS, 5 TRACTS.
- 11. TOTAL ACREAGE: 37.27 +/-

SHEET 3 OF 5 SEE SHEET 2 FOR NOTES & LEGEND

A PORTION OF SECTIONS 33 AND 34, TOWNSHIP 7 SOUTH, RANGE 29 EAST, ST. JOHNS COUNTY, FLORIDA,

A PORTION OF SECTIONS 33 AND 34, TOWNSHIP 7 SOUTH, RANGE 29 EAST, ST. JOHNS COUNTY, FLORIDA,