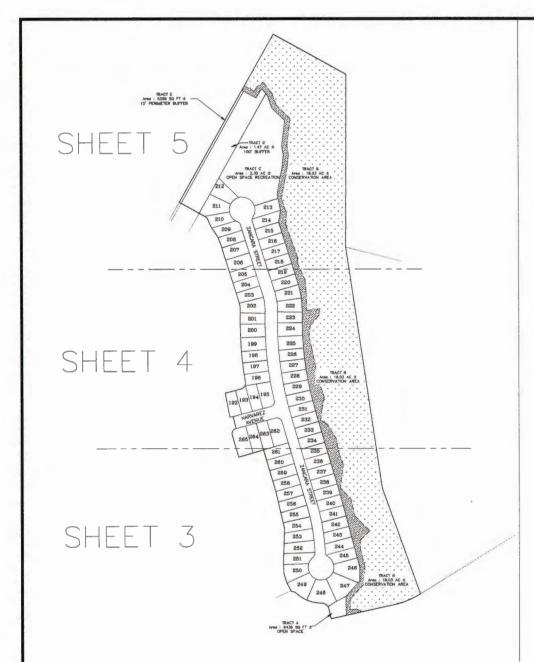

**ATTEST**: Brandon J. Patty, Clerk of the Circuit Court & Comptroller

BY: Crystal Jull

Rendition Date

APR 04 2023

LEGAL DESCRIPTION

A PORTION OF SECTIONS 33 AND 34. TOWNSHIP 7 SOUTH. RANGE 29 EAST, ST. JOHNS COUNTY, FLORIDA.

SEE SHEET 2 FOR NOTES & LEGEND SHEET 1 OF 5

A PORTION OF SECTIONS 33 AND 34, TOWNSHIP 7 SOUTH, RANGE 29 EAST, ALL LYING IN ST. JOHNS COUNTY, FLORIDA AND BEING MORE PARTICULARLY DESCRIBED AS FOLLOWS.

FOR A POINT OF RETERBUCE, COMMENCE AT THE CORNERS COMMON TO SECTION 3 AND SECTION 4, TOWNSHIPS SOUTH, RANGE 28 DAST AND SECTION 33 AND SECTION 34, TOWNSHIP 7 SOUTH, RANGE 29 DAST, THENCE IN 00° 47° 41° W ALONG THE WEST AS DAST, THENCE OF 00° 00° E A DISTANCE OF 88.31 FEET TO THE POINT OF BECANNING.

THE ABOVE DESCRIBED LANDS CONTAIN 37.27 ACRES MORE OR LESS

VICINITY MAP

DIRECTOR OF GROWTH MANAGEMENT DEPARTMENT

CERTIFICATE OF APPROVAL AND ACCEPTANCE
BOARD OF COUNTY COMMISSIONERS
THIS IS TO CERTIFY THAT THIS PLAT OF ENTRADA PHASE 2 UNIT 3C, HAS BEEN APPROVED AND ACCEPTED BY THE
BOARD OF COUNTY COMMISSIONERS OF ST, JOHNS COUNTY, FLORIDA, ON THIS\_\_\_DAY OF\_\_\_\_\_AD.

SHEET 3 OF 5 SEE SHEET 2 FOR NOTES & LEGEND

A PORTION OF SECTIONS 33 AND 34, TOWNSHIP 7 SOUTH, RANGE 29 EAST, ST. JOHNS COUNTY, FLORIDA,

A PORTION OF SECTIONS 33 AND 34, TOWNSHIP 7 SOUTH, RANGE 29 EAST, ST. JOHNS COUNTY, FLORIDA,

SHEET 4 OF 5 SEE SHEET 2 FOR NOTES & LEGEND

|         |        | Cu      | rve Table  |                  |        |
|---------|--------|---------|------------|------------------|--------|
| Curve # | Length | Radius  | Delta      | Chord<br>Bearing | Chord  |
| C5      | 20.53  | 370.00  | 00310'47"  | N14'41'36"W      | 20.53  |
| C8      | 39.16  | 25.00   | 089'45'29" | N31'46'32"E      | 35.28  |
| C7      | 15.76  | 365.00  | 002"28"28" | \$77°53'30"W     | 15.76  |
| C8      | 17.17  | 245.00  | 004'00'54" | N77'07'17"E      | 17,16  |
| C9      | 44.17  | 30.00   | 084'21'10" | N32'56'16"E      | 40.28  |
| C10     | 346.02 | 1850.00 | 010'42"59" | N03"52"50"W      | 345.51 |
| C11     | 49.17  | 150.00  | 018'46'55" | N07'54'48"W      | 48.95  |
| C16     | 10.62  | 395.00  | 001'32'26" | N75'53'03"E      | 10.62  |
| C17     | 427.39 | 1700.00 | 014"24"16" | S05'43'28"E      | 426.26 |
| C18     | 98.34  | 300.00  | 018'48'55" | N07'54'48"W      | 97.90  |
| Ç39     | 38.66  | 25.00   | 088'36'10" | N60'35'05"W      | 34.92  |
| C40     | 11.43  | 425.00  | 001'32'26" | \$75'53'03"W     | 11.43  |
| C41     | 9.81   | 365.00  | 001'32'26" | N75'53'03"E      | 9.81   |
| C42     | 38.42  | 25.00   | 088'02'27" | N31'05'37"E      | 34.75  |
| C43     | 94.27  | 1730.00 | 003'07'20" | N11"21"56"W      | 94.28  |
| C44     | 52.41  | 1730.00 | 001'44'08" | N08'56'12"W      | 52.41  |
| C45     | 52.40  | 1730.00 | 001'44'07" | N07"12'04"W      | 52.39  |
| C48     | 52.40  | 1730.00 | 001'44'08" | N05'27'57"W      | 52.40  |
| C47     | 62.30  | 1730.00 | 002'03'48" | N03'33'59"W      | 62.30  |
| C48     | 82.28  | 1730.00 | 002'03'46" | N01'30'12"W      | 62.28  |
| C49     | 52.40  | 1730.00 | 001'44'08" | N00"23"45"E      | 52.40  |
| C50     | 6.48   | 1730.00 | 000°12′50° | N01"22"14"E      | 5.48   |
| C51     | 72.41  | 270.00  | 015"21"59" | ND6"12"20"W      | 72.20  |
| C52     | 15.10  | 270.00  | 003"24"56" | N15'35'48'W      | 18.09  |
| C53     | 5.48   | 330.00  | 000"56"55" | S16'49'48"E      | 5.48   |