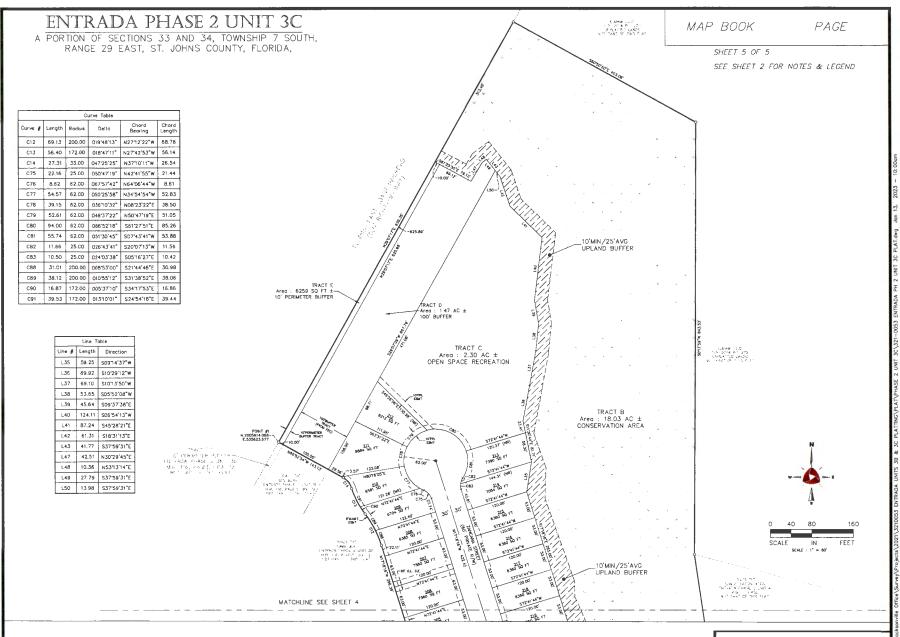

ALL DRAINAGE EASEMENTS, RIGHTS OF WAY (ZANCARA STREET, AND NARVAREZ AVENUE), TRACT A (OPEN SPACE), TRACT B (CONSERVATION AREA), TRACT C (OPEN SPACE RECREATION), TRACT E (10' PERIMETER BUFFER), AND TRACT D (100' BUFFER) SHALL REDAIN PRIVATELY OWNED AND THE SOLE AND DICCLISATE PROPERTY OF THE "OWNER", ITS SUCCESSORS AND ASSIGNS. THE OWNER SHALL RESERVE THE RIGHT TO CONNEY ALL REGIONS OF WAYS, AND TRACTS OF THE ENTEROAL PROSCOURION, NAC.

## ENTRADA PHASE 2 UNIT 3C

A PORTION OF SECTIONS 33 AND 34, TOWNSHIP 7 SOUTH, RANGE 29 EAST, ST. JOHNS COUNTY, FLORIDA,

## NOTES

- BEARINGS SHOWN HEREON ARE REFERENCE TO THE STATE PLANE COORDINATES AS INDICATED HEREON AND ARE BASED ON THE NORTHWESTERLY RIGHT-OF-WAY LINE OF STATE ROAD 207 BEING N 36" 22" 58" E.
- 2. MOTICE: THIS PLAT, AS RECORDED IN ITS GRAPHIC FORM, IS THE OFFICIAL DEPICTION OF THE SUBDIVIDED LANDS DESCRIBED HEREIN AND WILL IN NO CIRCUMSTANCES BE SUPPLANTED IN AUTHORITY BY ANY OTHER GRAPHIC OR DIGITAL FORM OF THE PLAT. THERE MAY BE ADDITIONAL RESTRICTIONS THAT ARE NOT RECORDED ON THIS PLAT THAT MAY BE FOUND IN THE PUBLIC RECORDS OF THIS COLINTY.
- 3. CURRENT LAW PROVIDES THAT NO CONSTRUCTION, FILLING, REMOVAL OF EARTH, CUTTING OF TREES OR OTHER PLANS SHALL TAKE PLACE WATERWARD OF THE JURISDICTIONAL WETLAND LINE, AS DEPICTED ON THIS PLAT WITHOUT THE WRITTEN APPROVAL OF ST. JOHNS COUNTY OR OTHER REQULATORY ACROSCISES WITH JURISDICTION OVER SUCH WETLANDS, IT IS THE REPOSSBULTY OF THE LOT OWNER, HIS AGENT, AND THE BHITTY PERFORMING ANY ACTIVITY WITHIN THE WETLAND AREA, TO ACQUIRE THE MECESSARY WRITTEN APPROVALS PRIOR TO THE REGINNING OF WORK, THIS WETLANDS JURISDICTIONAL LINE MAY BE SUPERSEDED AND REFINED FROM TIME TO TIME BY APPROPRIATE COVERNMENT AGENCIES.
- 4. THE INTENDED USE OF THESE COORDINATES IS FOR GIS BASE MAPPING PURPOSES, THE GEODETIC CONTROL RELIED UPON FOR THESE VALUES WAS N.G.S. GEODETIC METHORIX CONTROL STATION DURZ. COORDINATES ARE BASED ON NORTH AMERICAN DATUM 1883/90 - STATE FLANE COORDINATES - TOLORDA EAST SOONE - U.S. FEET.
- 5. UPLAND BUFFERS ARE TO REMAIN NATURALLY VEGETATED AND UNDISTURBED.
- 6. ALL PLATTED UTILITY EASEMENTS SHALL PROVIDE THAT SUCH EASEMENT SHALL ALSO BE EASEMENTS FOR THE CONSTRUCTION, INSTALLATION, MAINTENANCE, AND OPERATION OF CABLE TELEVISION SERVICES, PROVIDED, HOWEVER, NO SUCH CONSTRUCTION, INSTALLATION, MAINTENANCE, AND OPERATION OF CABLE TELEVISION SERVICES SHALL INTERFERE WITH THE FACILITIES AND SERVICES OF AN ELECTRIC, TELEPHONE, GAS, OR OTHER PUBLIC UTILITY.
- FLORIDA POWER AND LIGHT REQUIRES A ONE(1) FOOT HORIZONTAL CLEARANCE FROM ALL OTHER UTILITIES PLACED WITHIN THOSE NON-EXCLUSIVE EASEMENTS SHOWN HEREON AND DESIGNATED AS FPL EASEMENT.
- B. ALL LOT LINES ARE CONSIDERED RADIAL UNLESS OTHERWISE NOTED.
- SECTION LINES AND QUARTER SECTION LINES ARE GRAPHIC REPRESENTATIONS ONLY AND DO NOT REPLECT FIELD MEASUREMENTS UNLESS OTHERWISE NOTED.
- 10. TOTAL NUMBER OF LOTS: 74 LOTS, 5 TRACTS.
- 11. TOTAL ACREAGE: 37.27 +/-