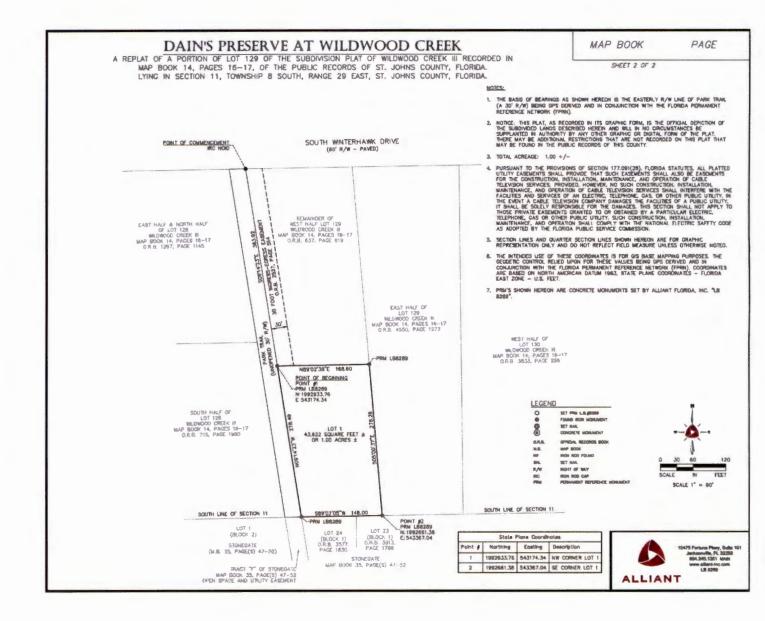

# RESOLUTION NO. 2023-<u>153</u> RESOLUTION OF THE BOARD OF COUNTY COMMISSIONERS OF ST. JOHNS COUNTY, FLORIDA APPROVING A PLAT FOR DAIN'S PRESERVE AT WILDWOOD CREEK.

WHEREAS, DAIN T. BUFE AND KELLI M. BUFE, AS OWNERS have applied to the Board of County Commissioners of St. Johns County, Florida for approval to record a plat known as Dain's Preserve at Wildwood Creek.