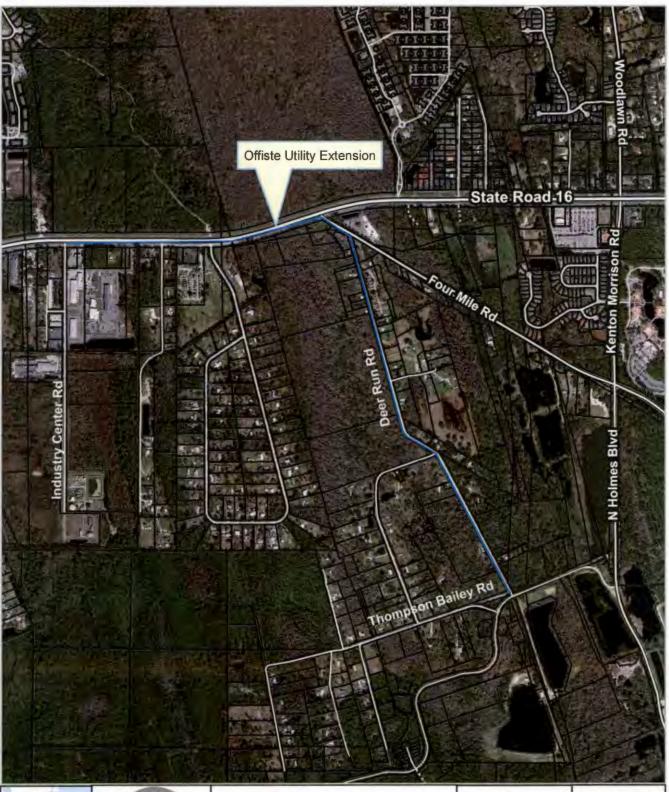

#### RECITALS

WHEREAS, St. Augustine Lakes Community Development District has executed and presented to the County a Bill of Sale and Schedule of Values, attached hereto as Exhibit "A", incorporated by reference and made a part hereof, conveying all personal property associated with the St. Augustine Lakes offsite utility extension along State Road 16, Four Mile Road and Deer Run Road; and

WHEREAS, A. J. Johns, Inc., a Florida corporation, has executed and presented to the County a Final Release of Lien and a Warranty for work performed to complete St. Augustine Lakes offsite utility extension, attached hereto as Exhibits "B" and "C", incorporated by reference and made a part hereof; and