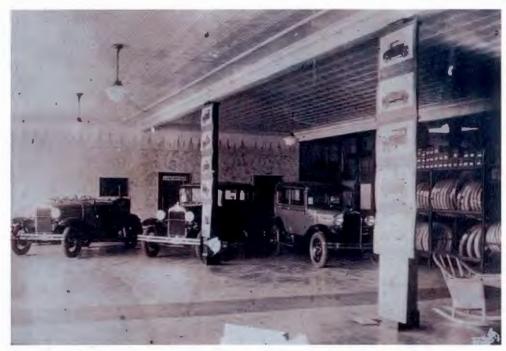

Lower Photo: Stanton Ford Building, ca. 1927, with vehicular access, N end of front facade

Upper: Interior, ca. 1930 Lower: Interior Parts Sales

Images: "A Homecoming at Hastings, Florida" presentation, reprinted in Gregory Leonard, *Hastings: Florida's Potato Capital*, Charleston, SC: Arcadia Publishing, 2021, 58.