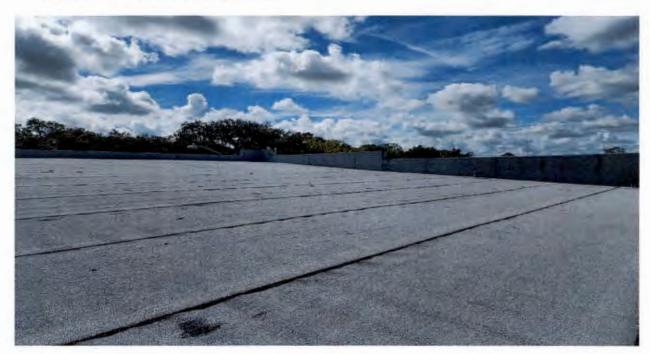

Photos 6 & 7: Flat roof

#### Feature 4

Feature Flat Roof

Approx. date of feature ca. 1927

Describe existing feature and its condition:

Rolled flat roofing material and underlayment are severely deteriorated from age, sun, and recent storms. This compromises the building envelope and has resulted in leaks through the second floor.

Photo no. 6, 7 Drawing no.

Describe work and impact on existing feature:

The roof structure will be repaired or replaced with new pressure treated wood. An engineered synthetic roof underlayment will be installed, over which will be placed new rolled roofing material. The latter will be installed with overlapping seams to provide a solid seal for the roof surface and including the back surface of the parapet.