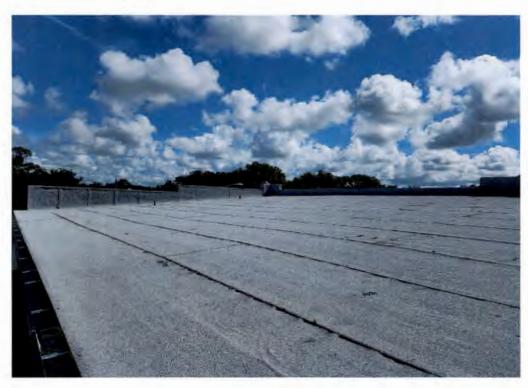

Photos 6 & 7: Flat roof

#### Feature 4

Feature Flat Roof

Approx. date of feature ca. 1927

Describe existing feature and its condition:

Rolled flat roofing material and underlayment are severely deteriorated from age, sun, and recent storms. This compromises the building envelope and has resulted in leaks through the second floor.

Photo no. 6, 7 Drawing no.

Describe work and impact on existing feature:

The roof structure will be repaired or replaced with new pressure treated wood. An engineered synthetic roof underlayment will be installed, over which will be placed new rolled roofing material. The latter will be installed with overlapping seams to provide a solid seal for the roof surface and including the back surface of the parapet.