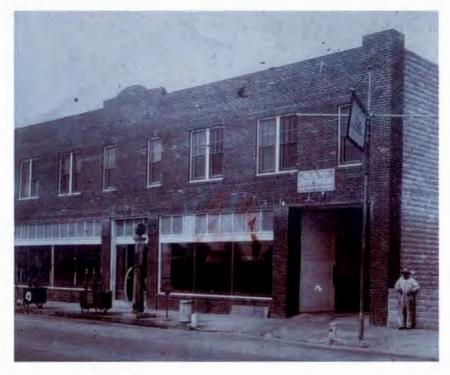

"Christopher Charles Stanton Obituary," https://www.tributearchive.com/obituaries/8184138/Christopher-Stanton

Upper Photo: Stanton Ford Building is in the flat-roofed building, without awnings, midground of the photo. 1930

Florida State Archives, "Street scene - Hastings, Florida." Florida Memory, Accessed May 1, 2023, <a href="https://www.floridamemory.com/items/show/141022">https://www.floridamemory.com/items/show/141022</a>

Stanton Ford Building, 301 N. Main St., Hastings Side street (East) facade

Photo 3: Detail of rusticated concrete block, vehicle access, and post-WWII concrete block wing at rear of building

Photos 4 & 5: Detail of rusticated concrete block alterations, water damage, and plant infiltration