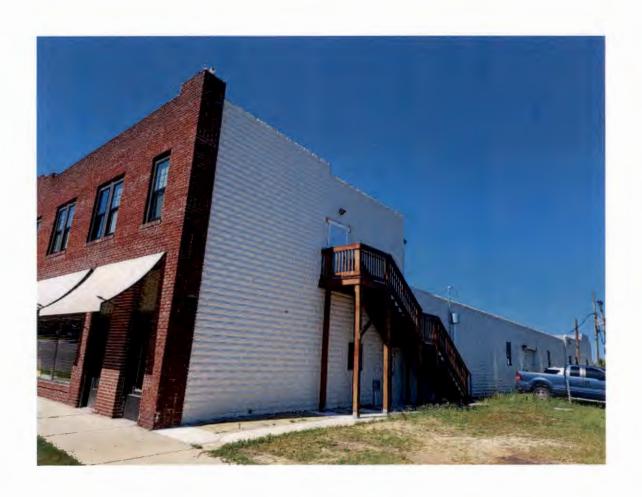

Photo 1: Front (East) Façade exhibiting water and street dirt damage, storefront with replacement windows and doors. Second story windows missing and openings for ventilation/AC units

Photo 2: Latin Street and Main Street, south and east facades, exhibiting water and street dirt damage, fungus and plant infiltration Used as storage facility

Stanton Ford Building, 301 N. Main St., Hastings Side street (East) facade

Photo 3: Detail of rusticated concrete block, vehicle access, and post-WWII concrete block wing at rear of building

Photos 4 & 5: Detail of rusticated concrete block alterations, water damage, and plant infiltration