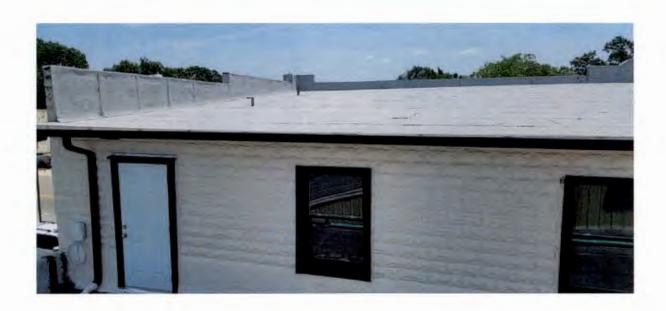

Photos 6 & 7: Flat roof

#### Feature 4

Feature Flat Roof

Approx. date of feature ca. 1927

Describe existing feature and its condition:

Rolled flat roofing material and underlayment are severely deteriorated from age, sun, and recent storms. This compromises the building envelope and has resulted in leaks through the second floor.

Photo no. 6, 7 Drawing no.

Describe work and impact on existing feature:

The roof structure will be repaired or replaced with new pressure treated wood. An engineered synthetic roof underlayment will be installed, over which will be placed new rolled roofing material. The latter will be installed with overlapping seams to provide a solid seal for the roof surface and including the back surface of the parapet.