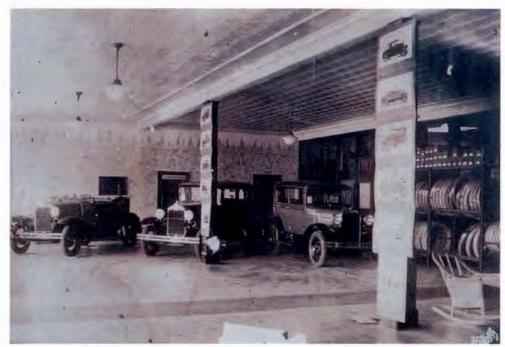

Lower Photo: Stanton Ford Building, ca. 1927, with vehicular access, N end of front facade

Upper: Interior, ca. 1930 Lower: Interior Parts Sales

Images: "A Homecoming at Hastings, Florida" presentation, reprinted in Gregory Leonard, *Hastings: Florida's Potato Capital*, Charleston, SC: Arcadia Publishing, 2021, 58.