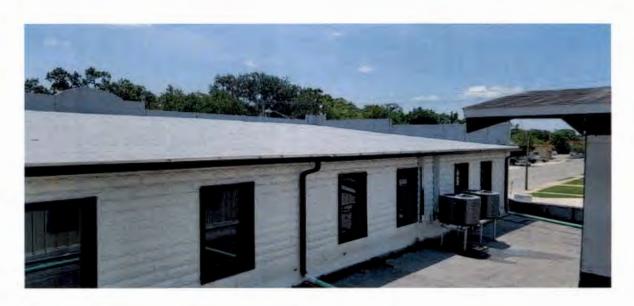

Photos 6 & 7: Flat roof

#### Feature 4

Feature Flat Roof

Approx. date of feature ca. 1927

Describe existing feature and its condition:

Rolled flat roofing material and underlayment are severely deteriorated from age, sun, and recent storms. This compromises the building envelope and has resulted in leaks through the second floor.

Photo no. 6, 7 Drawing no.

Describe work and impact on existing feature:

The roof structure will be repaired or replaced with new pressure treated wood. An engineered synthetic roof underlayment will be installed, over which will be placed new rolled roofing material. The latter will be installed with overlapping seams to provide a solid seal for the roof surface and including the back surface of the parapet.