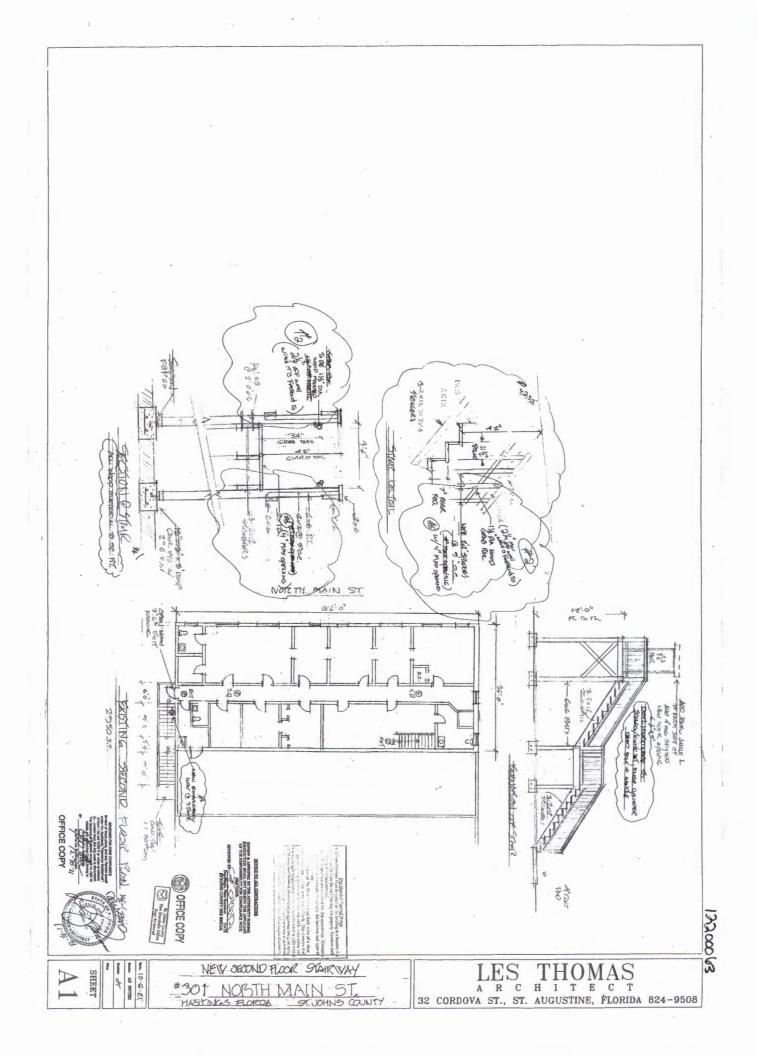

Complete the blocks below. Include site work, new construction, alterations, etc.

Property Identification Number <u>0445900000</u>

| Feature 1                                                                                                                                                                                                                                                                                                                                                                                              |                                                                                                                                                                                                                                                                                                        |
|--------------------------------------------------------------------------------------------------------------------------------------------------------------------------------------------------------------------------------------------------------------------------------------------------------------------------------------------------------------------------------------------------------|--------------------------------------------------------------------------------------------------------------------------------------------------------------------------------------------------------------------------------------------------------------------------------------------------------|
| Feature Masonry Foundation and Floors Approx. date of feature ca. 1927  Describe existing feature and its condition:  The shallow masonry foundation and poured concrete and brick walls are structurally sound and in fair condition.  Walls exhibit water intrusion and street dirt.  Photo no. 1,2 Drawing no.                                                                                      | Describe work and impact on existing feature:  Masonry will be gently cleaned, with the brick foundation repointed to match original materials in composition and color.  The interior poured concrete floor will be repaired following removal of defunct utilities and closure of unneeded openings. |
|                                                                                                                                                                                                                                                                                                                                                                                                        |                                                                                                                                                                                                                                                                                                        |
| Feature 2  Feature Masonry Exterior Walls – Front Approx. date of feature ca. 1927  Describe existing feature and its condition:  Solid masonry condition of brushed brick over pressed brick on the front facade in poor to fair condition due to neglect, environmental factors, and incompatible modifications  Photo no. 1 Drawing no                                                              | Describe work and impact on existing feature:  Gentle cleaning of the building and repointing will be undertaken to match original material in composition and color.                                                                                                                                  |
| Fortun 2                                                                                                                                                                                                                                                                                                                                                                                               |                                                                                                                                                                                                                                                                                                        |
| Feature 3  Feature Masonry Exterior Walls – Sides and Rear Approx. date of feature ca. 1927  Describe existing feature and its condition:  Side walls are constructed of rusticated concrete block with grapevine mortar joints. Some windows were removed and openings enclosed similarly. Rear addition and façade is newer construction and plain faced concrete block.  Photo no. 2 - 5 Drawing no | Describe work and impact on existing feature:  Gentle cleaning of the building will be undertaken to remove the fungus and plant materials.  Repointing will be undertaken to match original material in composition and color.                                                                        |
|                                                                                                                                                                                                                                                                                                                                                                                                        |                                                                                                                                                                                                                                                                                                        |

#### Feature 4

Feature Flat Roof

Approx. date of feature ca. 1927

Describe existing feature and its condition:

Rolled flat roofing material and underlayment are severely deteriorated from age, sun, and recent storms. This compromises the building envelope and has resulted in leaks through the second floor.

Photo no. 6, 7 Drawing no.

Describe work and impact on existing feature:

The roof structure will be repaired or replaced with new pressure treated wood. An engineered synthetic roof underlayment will be installed, over which will be placed new rolled roofing material. The latter will be installed with overlapping seams to provide a solid seal for the roof surface and including the back surface of the parapet.

#### Feature 5

Feature vehicular entry door

Approx. date of feature ca. 1927

Describe existing feature and its condition:

Vehicular entry door is a non-historic replacement and in poor condition in type and function

Describe work and impact on existing feature:

A new vehicular overhead door will be installed to provide security and access to the structure. As the new door replaces a non-original door, it is appropriate to meet SOI Standards 9 and 10 to distinguish the new door.

Photo no. 3 Drawing no.

#### Feature 6

Feature Doors and Windows

Approx. date of feature ca. 1970s

Describe existing feature and its condition:

Original window openings on the front façade remain, though windows are not in place.

Non-historic, non-original windows are located throughout the rest of the building and in fair condition.

Describe work and impact on existing feature:

New 1/1 single hung sash windows will be installed in the front façade in the original openings.

New metal framed windows will be installed in openings on side facades are repairs to the structure are completed

Photo no. 1,2 Drawing no.

| roperty Identification Number <u>0445900000</u>                                                                                                                                                                           |                                                                                                                                               |
|---------------------------------------------------------------------------------------------------------------------------------------------------------------------------------------------------------------------------|-----------------------------------------------------------------------------------------------------------------------------------------------|
| roperty Address 301 N Main Street                                                                                                                                                                                         |                                                                                                                                               |
| Feature 7                                                                                                                                                                                                                 |                                                                                                                                               |
| Feature Auxiliary Building                                                                                                                                                                                                | Describe work and impact on existing feature:                                                                                                 |
| Approx. date of feature                                                                                                                                                                                                   | The building will receive a new roof cleaning of outer                                                                                        |
| Describe existing feature and its condition:                                                                                                                                                                              | The building will receive a new roof, cleaning of exteri masonry, repointing as needed, and painting. Ne vehicular entries will be installed. |
| Located at the rear of the property is a one-story masonry concrete block structure, with multiple vehicular openings, all under an end-gabled roof with a false parapet on north end. The property is in fair condition. |                                                                                                                                               |
| Photo no Drawing no                                                                                                                                                                                                       |                                                                                                                                               |
| Feature 8 Feature                                                                                                                                                                                                         | Describe work and impact on existing feature:                                                                                                 |
| Approx. date of feature                                                                                                                                                                                                   |                                                                                                                                               |
| Describe existing feature and its condition:                                                                                                                                                                              |                                                                                                                                               |
| Photo no. Drawing no                                                                                                                                                                                                      |                                                                                                                                               |
| Feature 9                                                                                                                                                                                                                 | Describe work and impact on existing feature:                                                                                                 |
| Approx. date of feature                                                                                                                                                                                                   | Describe work and impact on existing reature.                                                                                                 |
| Describe existing feature and its condition:                                                                                                                                                                              |                                                                                                                                               |
| Describe existing feature and its condition.                                                                                                                                                                              |                                                                                                                                               |
| Photo no Drawing no                                                                                                                                                                                                       |                                                                                                                                               |