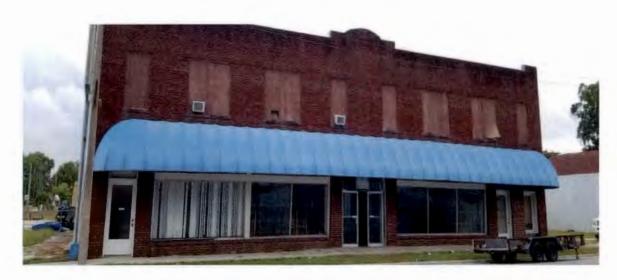

Photo 1: Front (East) Façade exhibiting water and street dirt damage, storefront with replacement windows and doors. Second story windows missing and openings for ventilation/AC units

Photo 2: Latin Street and Main Street, south and east facades, exhibiting water and street dirt damage, fungus and plant infiltration Used as storage facility