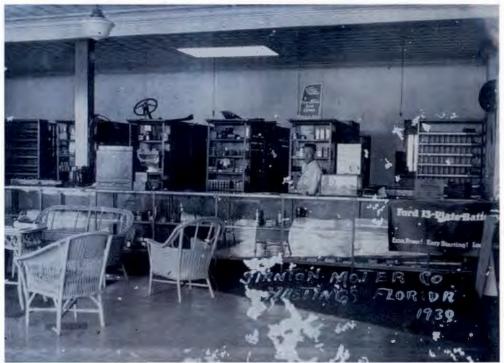

Lower Photo: Stanton Ford Building, ca. 1927, with vehicular access, N end of front facade

Upper: Interior, ca. 1930 Lower: Interior Parts Sales

Images: "A Homecoming at Hastings, Florida" presentation, reprinted in Gregory Leonard, *Hastings: Florida's Potato Capital*, Charleston, SC: Arcadia Publishing, 2021, 58.