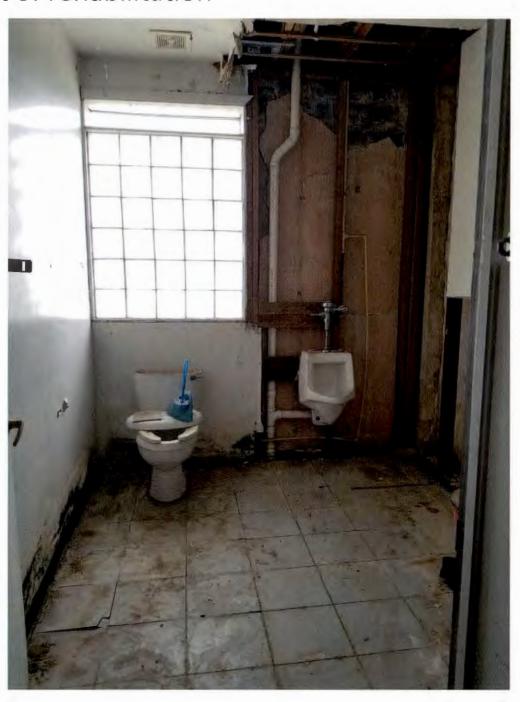

# Stanton Ford Building 301 N. Main Street, Hastings Accessory Structure, rear of property

Photo: 8

Non-conforming bathroom to be removed as part of rehabilitation