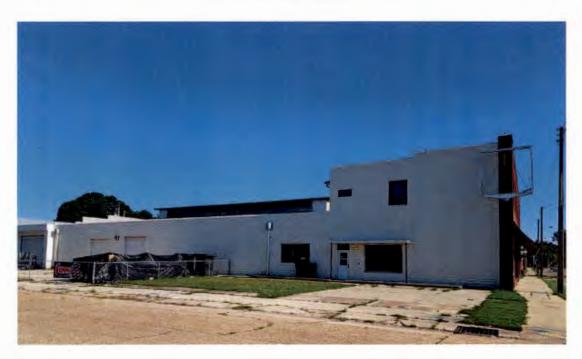

# Stanton Ford Building 301 N. Main Street, Hastings Accessory Structure, rear of property

Photo: 8

Non-conforming bathroom to be removed as part of rehabilitation