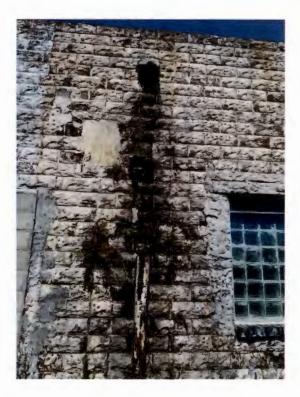

Photo 1: Front (East) Façade exhibiting water and street dirt damage, storefront with replacement windows and doors. Second story windows missing and openings for ventilation/AC units

Photo 2: Latin Street and Main Street, south and east facades, exhibiting water and street dirt damage, fungus and plant infiltration Used as storage facility

Stanton Ford Building, 301 N. Main St., Hastings Side street (East) facade

Photo 3: Detail of rusticated concrete block, vehicle access, and post-WWII concrete block wing at rear of building

Photos 4 & 5: Detail of rusticated concrete block alterations, water damage, and plant infiltration