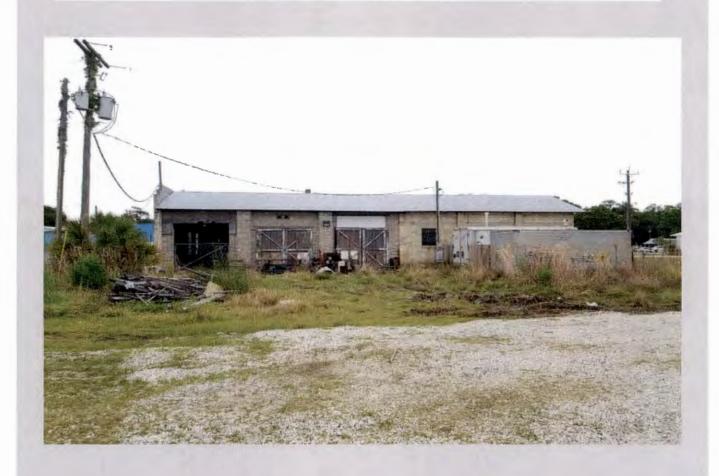

# Stanton Ford Building 301 N. Main Street, Hastings Accessory Structure, rear of property

Photo: 8

Non-conforming bathroom to be removed as part of rehabilitation