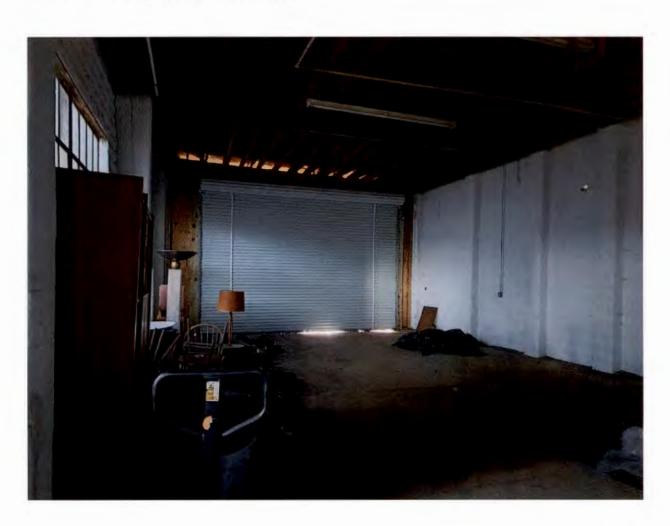

Photo 1: Front (East) Façade exhibiting water and street dirt damage, storefront with replacement windows and doors. Second story windows missing and openings for ventilation/AC units

Photo 2: Latin Street and Main Street, south and east facades, exhibiting water and street dirt damage, fungus and plant infiltration Used as storage facility

Stanton Ford Building, 301 N. Main St., Hastings Side street (East) facade

Photo 3: Detail of rusticated concrete block, vehicle access, and post-WWII concrete block wing at rear of building

Photos 4 & 5: Detail of rusticated concrete block alterations, water damage, and plant infiltration

Photos 6 & 7: Flat roof