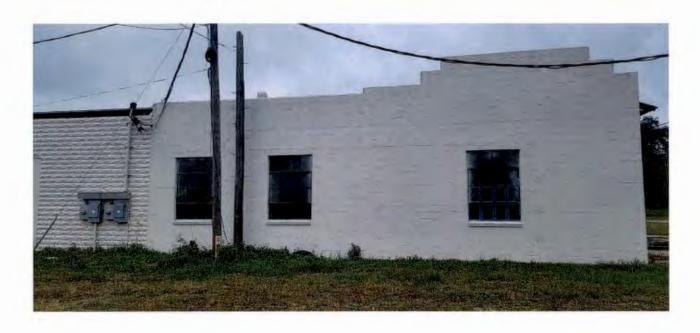

# Stanton Ford Building 301 N. Main Street, Hastings Accessory Structure, rear of property

Photo: 8

Non-conforming bathroom to be removed as part of rehabilitation