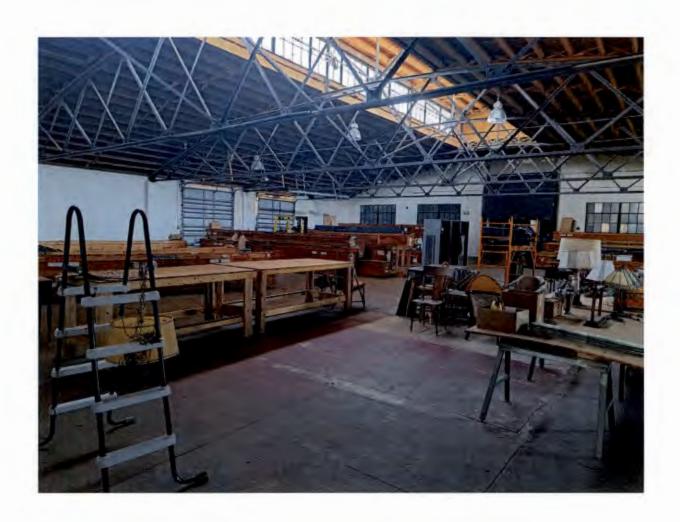

Photos 6 & 7: Flat roof

#### Feature 4

Feature Flat Roof

Approx. date of feature ca. 1927

Describe existing feature and its condition:

Rolled flat roofing material and underlayment are severely deteriorated from age, sun, and recent storms. This compromises the building envelope and has resulted in leaks through the second floor.

Photo no. 6, 7 Drawing no.

Describe work and impact on existing feature:

The roof structure will be repaired or replaced with new pressure treated wood. An engineered synthetic roof underlayment will be installed, over which will be placed new rolled roofing material. The latter will be installed with overlapping seams to provide a solid seal for the roof surface and including the back surface of the parapet.