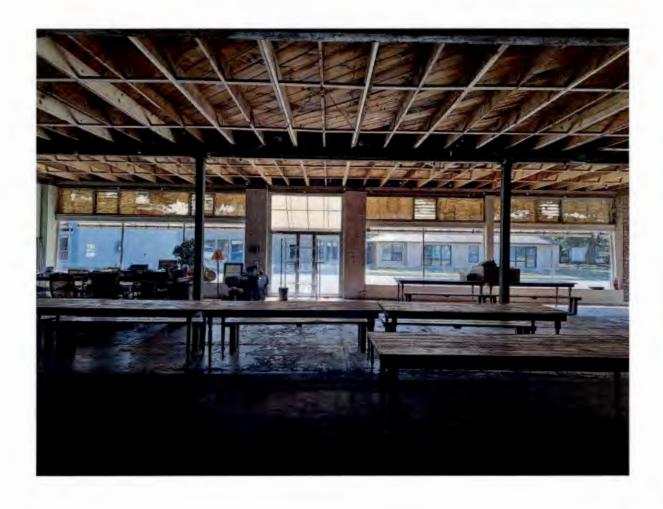

Lower Photo: Stanton Ford Building, ca. 1927, with vehicular access, N end of front facade

Upper: Interior, ca. 1930 Lower: Interior Parts Sales

Images: "A Homecoming at Hastings, Florida" presentation, reprinted in Gregory Leonard, *Hastings: Florida's Potato Capital*, Charleston, SC: Arcadia Publishing, 2021, 58.