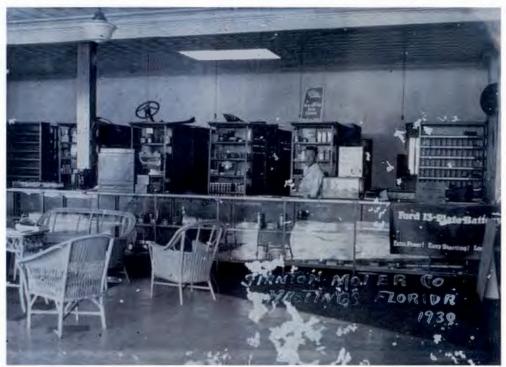

Lower Photo: Stanton Ford Building, ca. 1927, with vehicular access, N end of front facade

Upper: Interior, ca. 1930 Lower: Interior Parts Sales

Images: "A Homecoming at Hastings, Florida" presentation, reprinted in Gregory Leonard, *Hastings: Florida's Potato Capital*, Charleston, SC: Arcadia Publishing, 2021, 58.