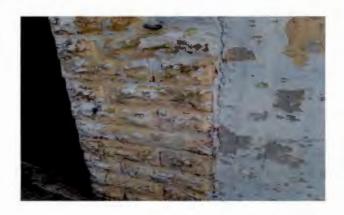

Stanton Ford Building, 301 N. Main St., Hastings Side street (East) facade

Photo 3: Detail of rusticated concrete block, vehicle access, and post-WWII concrete block wing at rear of building

Photos 4 & 5: Detail of rusticated concrete block alterations, water damage, and plant infiltration