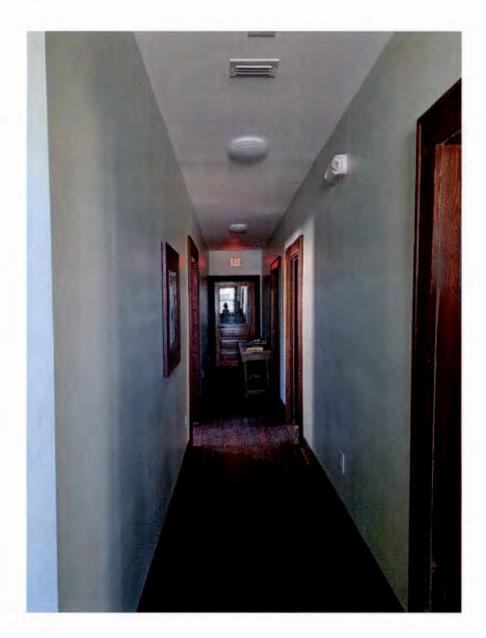

Photo 1: Front (East) Façade exhibiting water and street dirt damage, storefront with replacement windows and doors. Second story windows missing and openings for ventilation/AC units

Photo 2: Latin Street and Main Street, south and east facades, exhibiting water and street dirt damage, fungus and plant infiltration Used as storage facility

Stanton Ford Building, 301 N. Main St., Hastings Side street (East) facade

Photo 3: Detail of rusticated concrete block, vehicle access, and post-WWII concrete block wing at rear of building

Photos 4 & 5: Detail of rusticated concrete block alterations, water damage, and plant infiltration