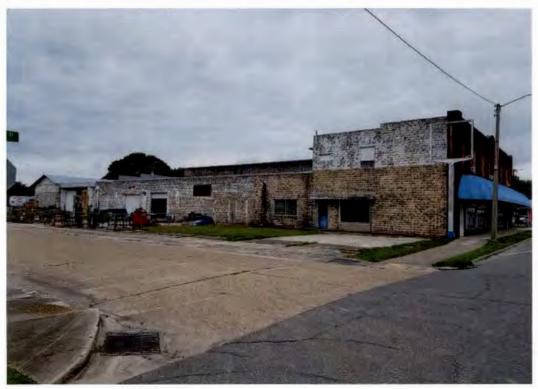

Stanton Ford Building, 301 N. Main St., Hastings Side street (East) facade

Photo 3: Detail of rusticated concrete block, vehicle access, and post-WWII concrete block wing at rear of building

Photos 4 & 5: Detail of rusticated concrete block alterations, water damage, and plant infiltration

Photos 6 & 7: Flat roof