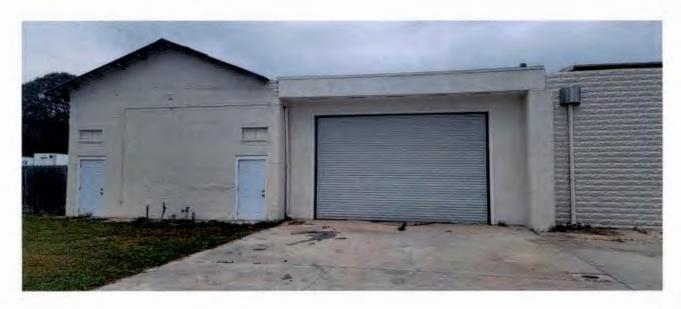

Photo 1: Front (East) Façade exhibiting water and street dirt damage, storefront with replacement windows and doors. Second story windows missing and openings for ventilation/AC units

Photo 2: Latin Street and Main Street, south and east facades, exhibiting water and street dirt damage, fungus and plant infiltration Used as storage facility

Stanton Ford Building, 301 N. Main St., Hastings Side street (East) facade

Photo 3: Detail of rusticated concrete block, vehicle access, and post-WWII concrete block wing at rear of building

Photos 4 & 5: Detail of rusticated concrete block alterations, water damage, and plant infiltration

#### Feature 5

Feature vehicular entry door

Approx. date of feature ca. 1927

Describe existing feature and its condition:

Vehicular entry door is a non-historic replacement and in poor condition in type and function