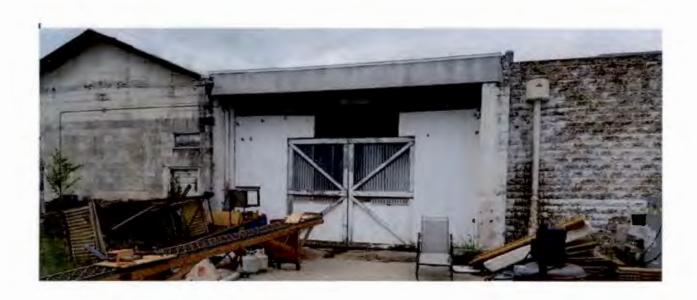

# Stanton Ford Building 301 N. Main Street, Hastings Accessory Structure, rear of property

Photo: 8

Non-conforming bathroom to be removed as part of rehabilitation