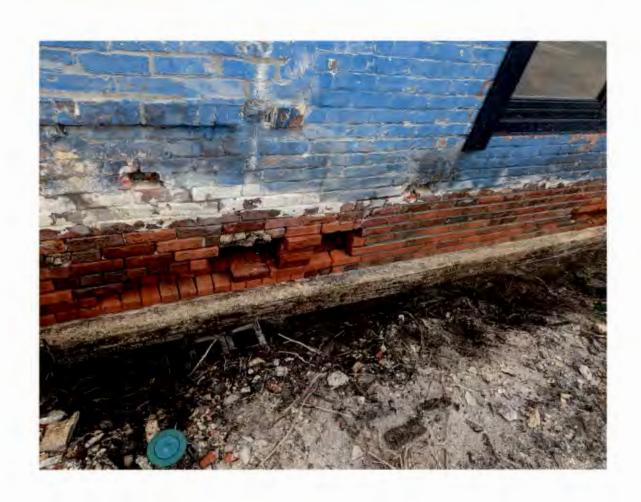

### Photo 2:

Detail of damage to Garage brick wall, below grade. N façade will be repaired, cleaned, and repainted. As the structure is compromised, the load will be transferred to a new interior load-bearing masonry wall.

Property Identification Number <u>0420000000</u>

| Property Address 316 N Main Street                                                                                                                                                                                                                                                                               |                                                                                                                                                                                                                                                                                                                                                                                                                                                                                                      |
|------------------------------------------------------------------------------------------------------------------------------------------------------------------------------------------------------------------------------------------------------------------------------------------------------------------|------------------------------------------------------------------------------------------------------------------------------------------------------------------------------------------------------------------------------------------------------------------------------------------------------------------------------------------------------------------------------------------------------------------------------------------------------------------------------------------------------|
| Feature 1                                                                                                                                                                                                                                                                                                        |                                                                                                                                                                                                                                                                                                                                                                                                                                                                                                      |
| Feature Masonry Foundation and Floors Approx. date of feature ca. 1920                                                                                                                                                                                                                                           | Describe work and impact on existing feature:                                                                                                                                                                                                                                                                                                                                                                                                                                                        |
| Describe existing feature and its condition:  The building features a shallow brick masonry foundation and concrete floors, all of which are in fair to poor condition,                                                                                                                                          | Masonry will be gently cleaned, with the brick foundation repointed to match in color and composition to address water intrusion.  The interior poured concrete floor will be repaired and cleaned.                                                                                                                                                                                                                                                                                                  |
| Photo no. 2 Drawing no                                                                                                                                                                                                                                                                                           |                                                                                                                                                                                                                                                                                                                                                                                                                                                                                                      |
| Feature 2                                                                                                                                                                                                                                                                                                        |                                                                                                                                                                                                                                                                                                                                                                                                                                                                                                      |
| Feature Masonry Exterior Walls – Front (West) Approx. date of feature ca. 1920  Describe existing feature and its condition: This is the primary façade addressing N. Main Street which is in fair condition.  Photo no. 1 3 Drawing no.                                                                         | Describe work and impact on existing feature:  Masonry will be gently cleaned, with the brick walls repointed to match in color and composition to address water intrusion. The exterior which was painted in recent decades will be repainted.                                                                                                                                                                                                                                                      |
| Feature 3                                                                                                                                                                                                                                                                                                        |                                                                                                                                                                                                                                                                                                                                                                                                                                                                                                      |
| Feature Masonry Exterior Walls – (North) Approx. date of feature ca. 1920  Describe existing feature and its condition:  This is a secondary street façade facing Cochran Street for the garage building. This wall was the subject of vandalism and a fire that compromised the structural brick exterior wall. | Describe work and impact on existing feature:  The original structural brick wall was stabilized, and a new concrete block wall was constructed to transfer the roof load and support the structure. This was an emergency measure to secure and maintain the integrity of the historic structure.  Masonry will be gently cleaned, with the brick walls repointed to match in color and composition to address water intrusion. The exterior which was painted in recent decades will be repainted. |
| Photo no7 Drawing no                                                                                                                                                                                                                                                                                             |                                                                                                                                                                                                                                                                                                                                                                                                                                                                                                      |