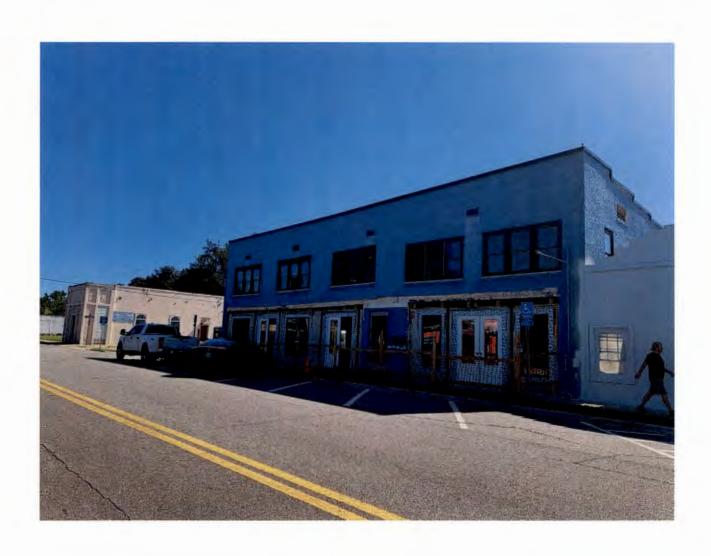

#### 5. Description of Physical Appearance:

The address represents two structures. The first, facing Main Street, was constructed ca. 1920, is a two-story, flat-roofed, masonry vernacular, Commercial style structure with a series of storefronts on the first story. The building is constructed of brick in a running bond pattern and is devoid of ornamentation. The sides of the narrow parapet roof are stepped. The storefront has been altered and features multiple entrances and windows. Second story windows are five, triple-groupings of 1/1 single hung sash replacements. A one-story, gable-roofed rear wing is attached. The building was vandalized, requiring emergency re-stabilization of the north wall and transfer of the structural load to a new concrete block interior wall. The heavy frame and steel interior construction has assisted in securing the building's condition.

https://original-ufdc.uflib.ufl.edu/UF00074178/00001/2x

Photo: 1

Front (West) Façade of Garage, before rehabilitation Work items include cleaning, repair and repointing of masonry, replacement of doors and windows on storefront and sash windows on second story