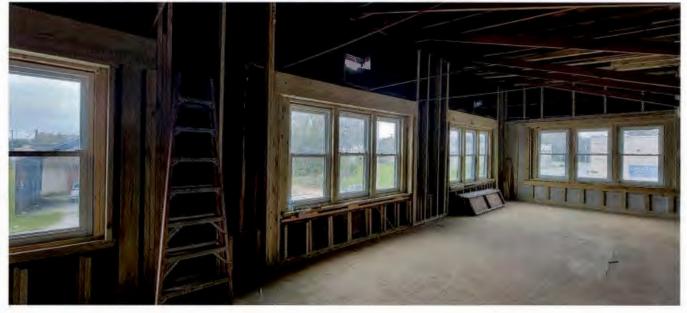

#### Feature 5

Feature <u>Doors and Windows</u> Approx. date of feature <u>ca. 1920</u>

Describe existing feature and its condition:

Doors and windows in the main building were removed years ago. Those in the light well or clerestory are damaged, and several were compromised during the fire.

Photo no. 7, 8 Drawing no.

Describe work and impact on existing feature:

New doors will be installed in existing openings, single light French doors in the storefront spaces and other openings. For the rear fire doors, multi-panel steel doors will be installed. New 1/1 single hung sash windows, in triple groupings, will be installed in the second floor. Smaller openings will receive comparable single glass windows. The light well/clerestory windows will be repaired with new metal frames and salvaged warbled glass, as appropriate.