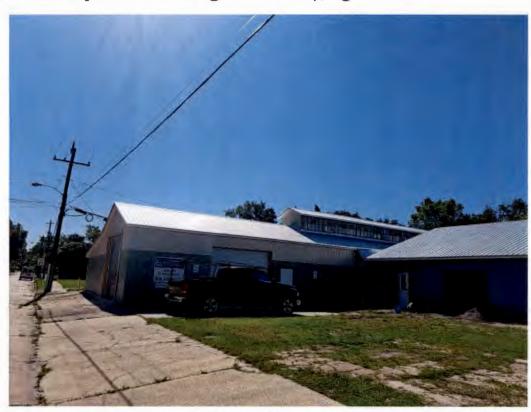

Photos 4-6: Roof Deterioration, Garage Main Building

and Gabled Wing (East)

Photo 7: Fire damage to sections of Herald Building (N and E)
View looking W

The structure will be rebuilt on same footprint

Photo 8: Fire damage to sections of Herald Building (N and E)
View looking SE from main building Debris will be removed from throughout the building complex. All surfaces will be structurally reestablished after cleaning the concrete slabs.