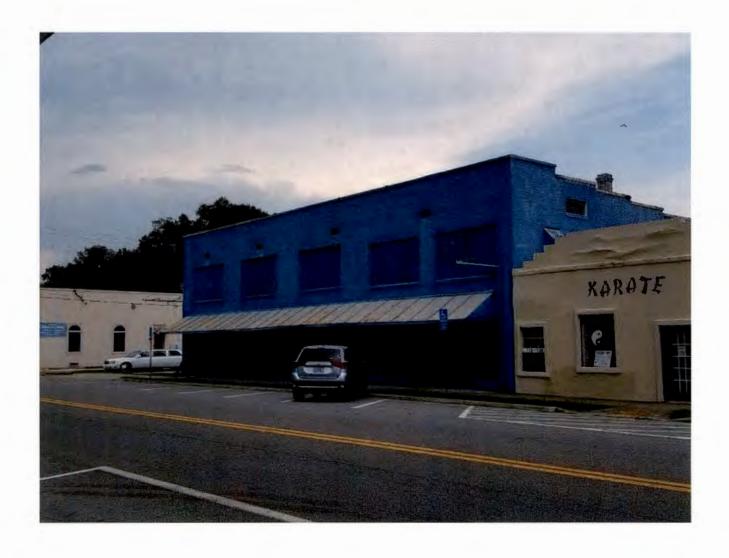

https://original-ufdc.uflib.ufl.edu/UF00074178/00001/2x

Photo: 1

Front (West) Façade of Garage, before rehabilitation Work items include cleaning, repair and repointing of masonry, replacement of doors and windows on storefront and sash windows on second story

#### 5. Description of Physical Appearance:

The address represents two structures. The first, facing Main Street, was constructed ca. 1920, is a two-story, flat-roofed, masonry vernacular, Commercial style structure with a series of storefronts on the first story. The building is constructed of brick in a running bond pattern and is devoid of ornamentation. The sides of the narrow parapet roof are stepped. The storefront has been altered and features multiple entrances and windows. Second story windows are five, triple-groupings of 1/1 single hung sash replacements. A one-story, gable-roofed rear wing is attached. The building was vandalized, requiring emergency re-stabilization of the north wall and transfer of the structural load to a new concrete block interior wall. The heavy frame and steel interior construction has assisted in securing the building's condition.