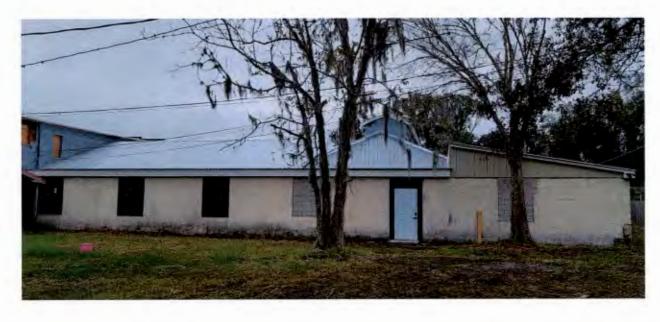

#### 5. Description of Physical Appearance:

The address represents two structures. The first, facing Main Street, was constructed ca. 1920, is a two-story, flat-roofed, masonry vernacular, Commercial style structure with a series of storefronts on the first story. The building is constructed of brick in a running bond pattern and is devoid of ornamentation. The sides of the narrow parapet roof are stepped. The storefront has been altered and features multiple entrances and windows. Second story windows are five, triple-groupings of 1/1 single hung sash replacements. A one-story, gable-roofed rear wing is attached. The building was vandalized, requiring emergency re-stabilization of the north wall and transfer of the structural load to a new concrete block interior wall. The heavy frame and steel interior construction has assisted in securing the building's condition.

A second structure is located near the rear of the property at a 90-degree angle and faces Cochran Avenue. The long, narrow frame structure features a glass clerestory that retains its metal operating mechanism and features historic and contemporary warbled glass.

https://original-ufdc.uflib.ufl.edu/UF00074178/00001/2x

Photo: 1

Front (West) Façade of Garage, before rehabilitation Work items include cleaning, repair and repointing of masonry, replacement of doors and windows on storefront and sash windows on second story