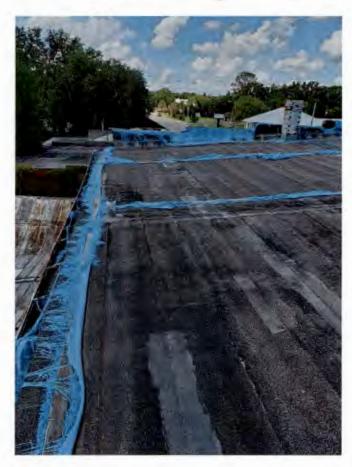

Photos 4-6: Roof Deterioration, Garage Main Building

and Gabled Wing (East)

Photo 7: Fire damage to sections of Herald Building (N and E)
View looking W

The structure will be rebuilt on same footprint

Photo 8: Fire damage to sections of Herald Building (N and E)
View looking SE from main building Debris will be removed from throughout the building complex. All surfaces will be structurally reestablished after cleaning the concrete slabs.

#### Feature 4

Feature Flat Roof, Gabled Metal Roof Approx. date of feature ca. 1920

Describe existing feature and its condition:

The flat roof on the two-story main building is severely deteriorated. The rear wing of the building and adjacent building facing the side street have metal roofs that are damaged as well as the underlayment and several beams. After the photos were taken, the rear building suffered a fire which destroyed the roof.

Photo no. 4 Drawing no.

Describe work and impact on existing feature:

The roof structure will be repaired or replaced with new pressure treated wood. An engineered synthetic roof underlayment will be installed, over which will be placed new rolled roofing material. The latter will be installed with overlapping seams to provide a solid seal for the roof surface and including the back surface of the parapet.