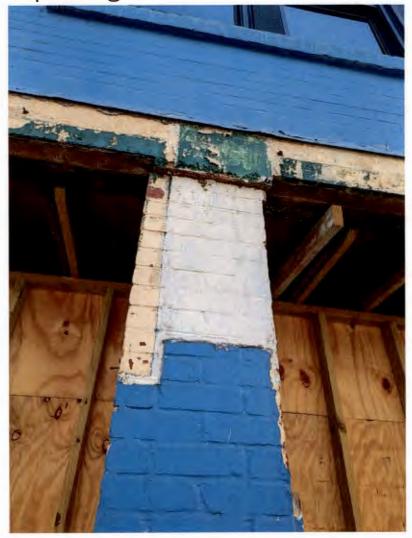

Photo 3: Detail of Storefront Deterioration, Garage Main Building Front (W) façade. The storefront will be reestablished to meet structural requirements. Brick will be repaired, cleaned, and repainted. New doors and windows will be installed in storefront openings.