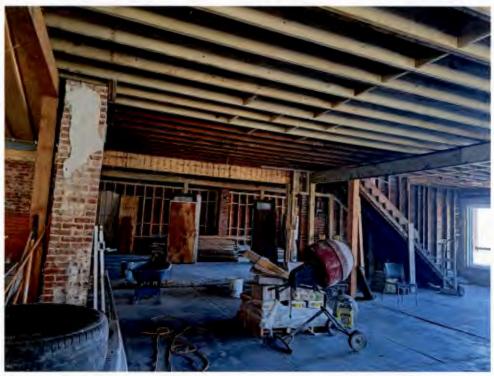

#### Feature 6

Feature <u>Interior Features</u>

Approx. date of feature ca. 1920

Describe existing feature and its condition:

There are no significant interior features or details. The building was under watch to be condemned prior to its rescue by the owners.

Photo no. Drawing no.

Describe work and impact on existing feature:

The buildings will receive new structural framing and substantial timbers, compatible new materials that retain the industrial and utilitarian components of the buildings, yet do not present a false sense of history.