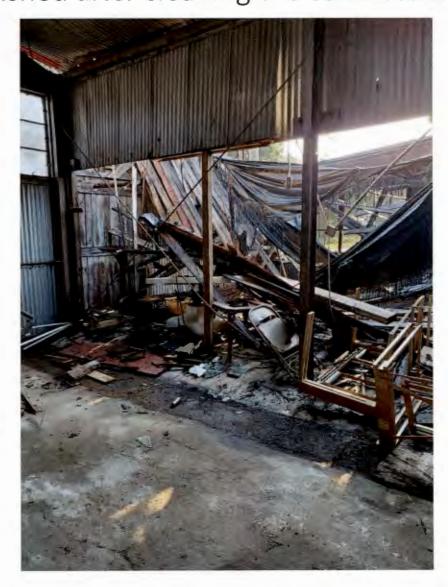

Photos 4-6: Roof Deterioration, Garage Main Building

and Gabled Wing (East)

Photo 7: Fire damage to sections of Herald Building (N and E)
View looking W

The structure will be rebuilt on same footprint

Photo 8: Fire damage to sections of Herald Building (N and E)
View looking SE from main building Debris will be removed from throughout the building complex. All surfaces will be structurally reestablished after cleaning the concrete slabs.

#### Feature 4

Feature Flat Roof, Gabled Metal Roof Approx. date of feature ca. 1920

Describe existing feature and its condition:

The flat roof on the two-story main building is severely deteriorated. The rear wing of the building and adjacent building facing the side street have metal roofs that are damaged as well as the underlayment and several beams. After the photos were taken, the rear building suffered a fire which destroyed the roof.