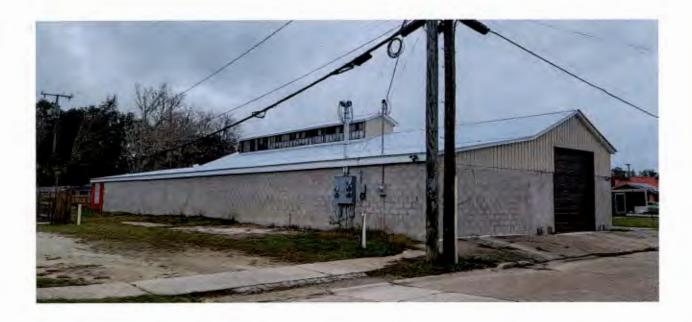

#### 5. Description of Physical Appearance:

The address represents two structures. The first, facing Main Street, was constructed ca. 1920, is a two-story, flat-roofed, masonry vernacular, Commercial style structure with a series of storefronts on the first story. The building is constructed of brick in a running bond pattern and is devoid of ornamentation. The sides of the narrow parapet roof are stepped. The storefront has been altered and features multiple entrances and windows. Second story windows are five, triple-groupings of 1/1 single hung sash replacements. A one-story, gable-roofed rear wing is attached. The building was vandalized, requiring emergency re-stabilization of the north wall and transfer of the structural load to a new concrete block interior wall. The heavy frame and steel interior construction has assisted in securing the building's condition.

A second structure is located near the rear of the property at a 90-degree angle and faces Cochran Avenue. The long, narrow frame structure features a glass clerestory that retains its metal operating mechanism and features historic and contemporary warbled glass.