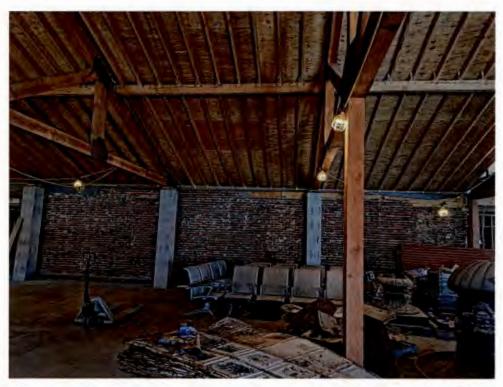

### Photo 2:

Detail of damage to Garage brick wall, below grade. N façade will be repaired, cleaned, and repainted. As the structure is compromised, the load will be transferred to a new interior load-bearing masonry wall.

Property Identification Number <u>0420000000</u>

| Property Address 316 N Main Street                                                                                                                                                                                                                                                                               |                                                                                                                                                                                                                                                                                                                                                                                                                                                                                                      |
|------------------------------------------------------------------------------------------------------------------------------------------------------------------------------------------------------------------------------------------------------------------------------------------------------------------|------------------------------------------------------------------------------------------------------------------------------------------------------------------------------------------------------------------------------------------------------------------------------------------------------------------------------------------------------------------------------------------------------------------------------------------------------------------------------------------------------|
| Feature 1                                                                                                                                                                                                                                                                                                        |                                                                                                                                                                                                                                                                                                                                                                                                                                                                                                      |
| Feature Masonry Foundation and Floors Approx. date of feature ca. 1920                                                                                                                                                                                                                                           | Describe work and impact on existing feature:                                                                                                                                                                                                                                                                                                                                                                                                                                                        |
| Describe existing feature and its condition:  The building features a shallow brick masonry foundation and concrete floors, all of which are in fair to poor condition,                                                                                                                                          | Masonry will be gently cleaned, with the brick foundation repointed to match in color and composition to address water intrusion.  The interior poured concrete floor will be repaired and cleaned.                                                                                                                                                                                                                                                                                                  |
| Photo no. 2 Drawing no                                                                                                                                                                                                                                                                                           |                                                                                                                                                                                                                                                                                                                                                                                                                                                                                                      |
| Feature 2                                                                                                                                                                                                                                                                                                        |                                                                                                                                                                                                                                                                                                                                                                                                                                                                                                      |
| Feature Masonry Exterior Walls – Front (West) Approx. date of feature ca. 1920  Describe existing feature and its condition: This is the primary façade addressing N. Main Street which is in fair condition.  Photo no. 1 3 Drawing no.                                                                         | Describe work and impact on existing feature:  Masonry will be gently cleaned, with the brick walls repointed to match in color and composition to address water intrusion. The exterior which was painted in recent decades will be repainted.                                                                                                                                                                                                                                                      |
| Feature 3                                                                                                                                                                                                                                                                                                        |                                                                                                                                                                                                                                                                                                                                                                                                                                                                                                      |
| Feature Masonry Exterior Walls – (North) Approx. date of feature ca. 1920  Describe existing feature and its condition:  This is a secondary street façade facing Cochran Street for the garage building. This wall was the subject of vandalism and a fire that compromised the structural brick exterior wall. | Describe work and impact on existing feature:  The original structural brick wall was stabilized, and a new concrete block wall was constructed to transfer the roof load and support the structure. This was an emergency measure to secure and maintain the integrity of the historic structure.  Masonry will be gently cleaned, with the brick walls repointed to match in color and composition to address water intrusion. The exterior which was painted in recent decades will be repainted. |
| Photo no7 Drawing no                                                                                                                                                                                                                                                                                             |                                                                                                                                                                                                                                                                                                                                                                                                                                                                                                      |