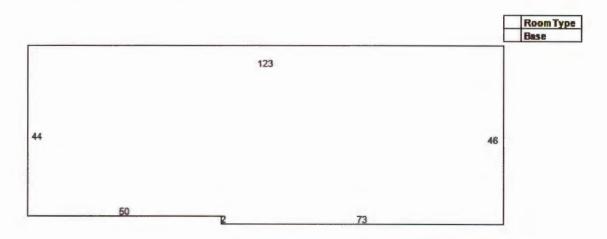

#### 5. Description of Physical Appearance:

The address represents two structures. The first, facing Main Street, was constructed ca. 1920, is a two-story, flat-roofed, masonry vernacular, Commercial style structure with a series of storefronts on the first story. The building is constructed of brick in a running bond pattern and is devoid of ornamentation. The sides of the narrow parapet roof are stepped. The storefront has been altered and features multiple entrances and windows. Second story windows are five, triple-groupings of 1/1 single hung sash replacements. A one-story, gable-roofed rear wing is attached. The building was vandalized, requiring emergency re-stabilization of the north wall and transfer of the structural load to a new concrete block interior wall. The heavy frame and steel interior construction has assisted in securing the building's condition.

A second structure is located near the rear of the property at a 90-degree angle and faces Cochran Avenue. The long, narrow frame structure features a glass clerestory that retains its metal operating mechanism and features historic and contemporary warbled glass.

| Date of Construction   | ca, 1920        | Date(s) of Alteration(s) |
|------------------------|-----------------|--------------------------|
| Has building been move | ed? (x )Yes ( ) | No If so, when?          |