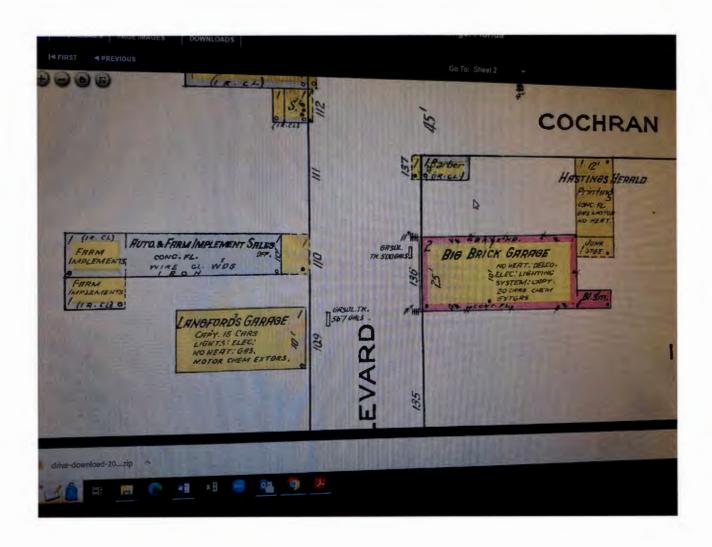

#### 6. Statement of Significance:

Identified on a 1921 Sanborn Fire Insurance Map as "Big Brick Garage" with a capacity to hold 20 cars, the building featured a Delco electric lighting system and chemical fire extinguishers, but no heat – possibly due to the fire hazard.

email: keysandassociates@gmail.com

mobile: 904-814-1022

Identified on a 1921 Sanborn Fire Insurance Map as "Big Brick Garage" with a capacity to hold 20 cars, the building featured a Delco electric lighting system and chemical fire extinguishers, but no heat – presumably due to the use and/or fire hazard.