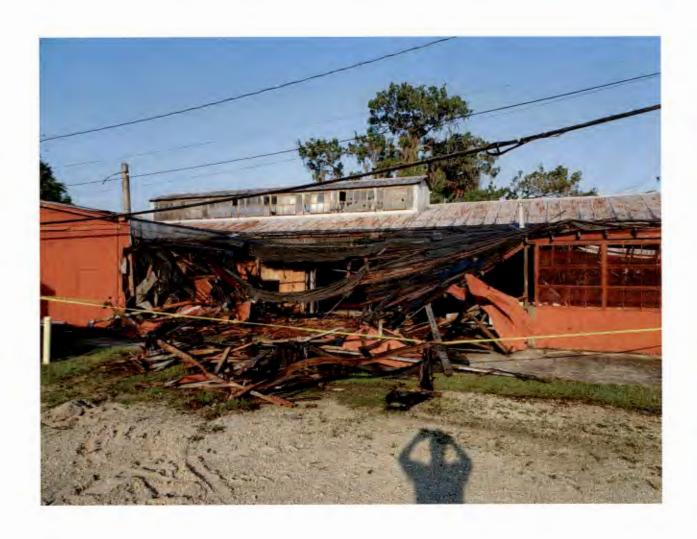

Photos 4-6: Roof Deterioration, Garage Main Building

and Gabled Wing (East)

Photo 7: Fire damage to sections of Herald Building (N and E)
View looking W

The structure will be rebuilt on same footprint

Photo 8: Fire damage to sections of Herald Building (N and E)
View looking SE from main building Debris will be removed from throughout the building complex. All surfaces will be structurally reestablished after cleaning the concrete slabs.

#### Feature 4

Feature Flat Roof, Gabled Metal Roof Approx. date of feature ca. 1920

Describe existing feature and its condition:

The flat roof on the two-story main building is severely deteriorated. The rear wing of the building and adjacent building facing the side street have metal roofs that are damaged as well as the underlayment and several beams. After the photos were taken, the rear building suffered a fire which destroyed the roof.