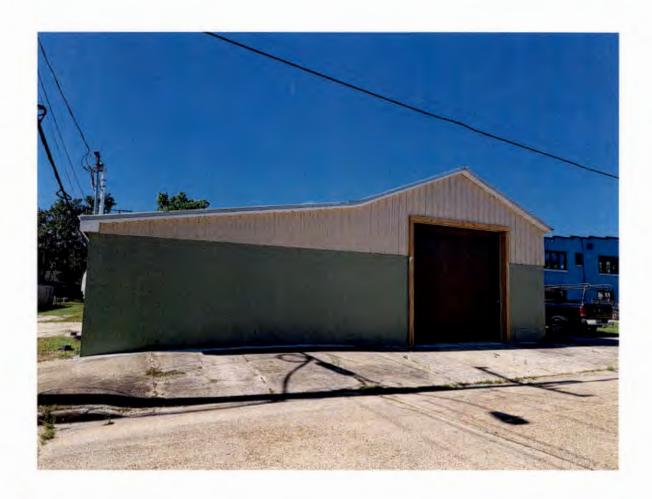

https://original-ufdc.uflib.ufl.edu/UF00074178/00001/2x

Photo: 1

Front (West) Façade of Garage, before rehabilitation Work items include cleaning, repair and repointing of masonry, replacement of doors and windows on storefront and sash windows on second story

Photo 3: Detail of Storefront Deterioration, Garage Main Building Front (W) façade. The storefront will be reestablished to meet structural requirements. Brick will be repaired, cleaned, and repainted. New doors and windows will be installed in storefront openings.