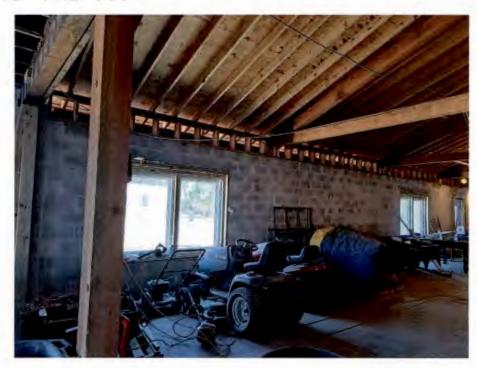

#### Feature 6

Feature <u>Interior Features</u>

Approx. date of feature ca. 1920

Describe existing feature and its condition:

There are no significant interior features or details. The building was under watch to be condemned prior to its rescue by the owners.

Photo no. Drawing no.

Describe work and impact on existing feature:

The buildings will receive new structural framing and substantial timbers, compatible new materials that retain the industrial and utilitarian components of the buildings, yet do not present a false sense of history.