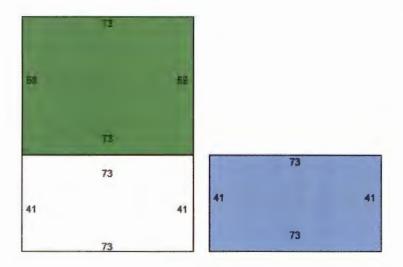

#### 6. Statement of Significance:

Identified on a 1921 Sanborn Fire Insurance Map as "Big Brick Garage" with a capacity to hold 20 cars, the building featured a Delco electric lighting system and chemical fire extinguishers, but no heat – possibly due to the fire hazard.

email: keysandassociates@gmail.com

mobile: 904-814-1022

Identified on a 1921 Sanborn Fire Insurance Map as "Big Brick Garage" with a capacity to hold 20 cars, the building featured a Delco electric lighting system and chemical fire extinguishers, but no heat – presumably due to the use and/or fire hazard.