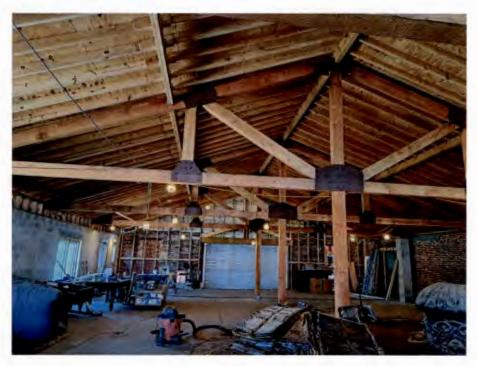

#### Feature 6

Feature <u>Interior Features</u>

Approx. date of feature ca. 1920

Describe existing feature and its condition:

There are no significant interior features or details. The building was under watch to be condemned prior to its rescue by the owners.

Photo no. Drawing no.

Describe work and impact on existing feature:

The buildings will receive new structural framing and substantial timbers, compatible new materials that retain the industrial and utilitarian components of the buildings, yet do not present a false sense of history.