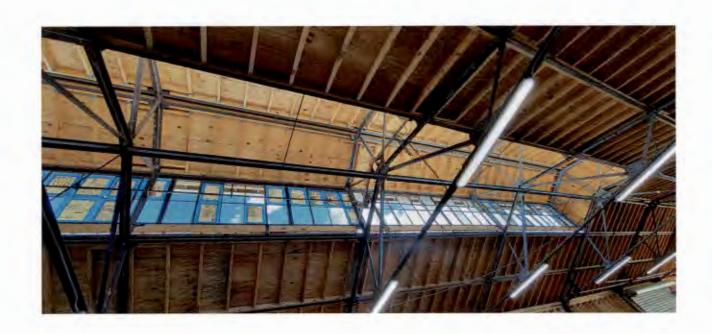

A second structure is located near the rear of the property at a 90-degree angle and faces Cochran Avenue. The long, narrow frame structure features a glass clerestory that retains its metal operating mechanism and features historic and contemporary warbled glass.

The rear structure, Hastings Herald Printing Building, built ca. 1910, is important as a utilitarian structure that is indicative of the turn-of-the-20<sup>th</sup> century understanding of the importance of providing light and removing heat through a clerestory structure.

Photos 4-6: Roof Deterioration, Garage Main Building

and Gabled Wing (East)

Photo 7: Fire damage to sections of Herald Building (N and E)
View looking W

The structure will be rebuilt on same footprint

Photo 8: Fire damage to sections of Herald Building (N and E)
View looking SE from main building Debris will be removed from throughout the building complex. All surfaces will be structurally reestablished after cleaning the concrete slabs.