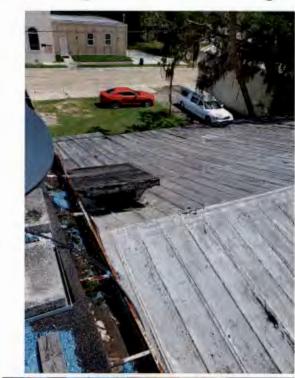

Photos 4-6: Roof Deterioration, Garage Main Building

and Gabled Wing (East)

Photo 7: Fire damage to sections of Herald Building (N and E)
View looking W

The structure will be rebuilt on same footprint

Photo 8: Fire damage to sections of Herald Building (N and E)
View looking SE from main building Debris will be removed from throughout the building complex. All surfaces will be structurally reestablished after cleaning the concrete slabs.