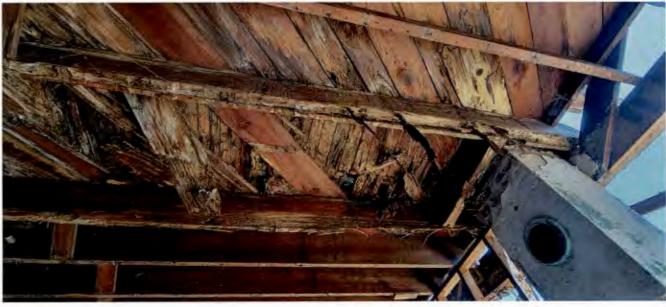

Photos 4-6: Roof Deterioration, Garage Main Building

and Gabled Wing (East)

Photo 7: Fire damage to sections of Herald Building (N and E)
View looking W

The structure will be rebuilt on same footprint

Photo 8: Fire damage to sections of Herald Building (N and E)
View looking SE from main building Debris will be removed from throughout the building complex. All surfaces will be structurally reestablished after cleaning the concrete slabs.

Photos 9 and 10: Examples of wood rot in ceilings, typical throughout

#### Feature 4

Feature Flat Roof, Gabled Metal Roof Approx. date of feature ca. 1920

Describe existing feature and its condition:

The flat roof on the two-story main building is severely deteriorated. The rear wing of the building and adjacent building facing the side street have metal roofs that are damaged as well as the underlayment and several beams. After the photos were taken, the rear building suffered a fire which destroyed the roof.