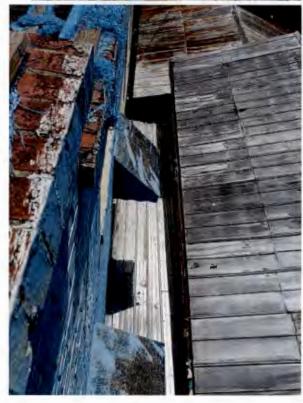

Photos 4-6: Roof Deterioration, Garage Main Building

and Gabled Wing (East)

Photo 7: Fire damage to sections of Herald Building (N and E)
View looking W

The structure will be rebuilt on same footprint

Photo 8: Fire damage to sections of Herald Building (N and E)
View looking SE from main building Debris will be removed from throughout the building complex. All surfaces will be structurally reestablished after cleaning the concrete slabs.

Photos 9 and 10: Examples of wood rot in ceilings, typical throughout