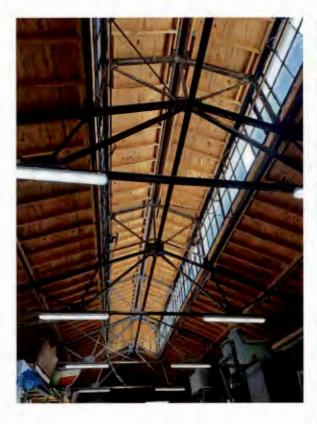

A second structure is located near the rear of the property at a 90-degree angle and faces Cochran Avenue. The long, narrow frame structure features a glass clerestory that retains its metal operating mechanism and features historic and contemporary warbled glass.

The rear structure, Hastings Herald Printing Building, built ca. 1910, is important as a utilitarian structure that is indicative of the turn-of-the-20<sup>th</sup> century understanding of the importance of providing light and removing heat through a clerestory structure.

Photos 4-6: Roof Deterioration, Garage Main Building

and Gabled Wing (East)

Photo 7: Fire damage to sections of Herald Building (N and E)
View looking W

The structure will be rebuilt on same footprint

Photo 8: Fire damage to sections of Herald Building (N and E)
View looking SE from main building Debris will be removed from throughout the building complex. All surfaces will be structurally reestablished after cleaning the concrete slabs.