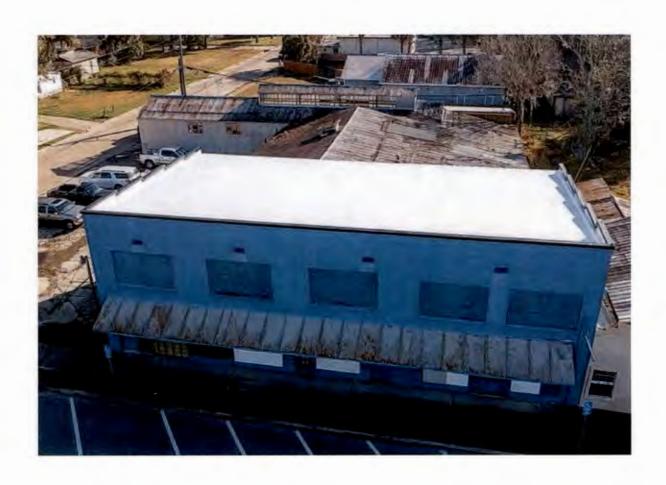

#### 5. Description of Physical Appearance:

The address represents two structures. The first, facing Main Street, was constructed ca. 1920, is a two-story, flat-roofed, masonry vernacular, Commercial style structure with a series of storefronts on the first story. The building is constructed of brick in a running bond pattern and is devoid of ornamentation. The sides of the narrow parapet roof are stepped. The storefront has been altered and features multiple entrances and windows. Second story windows are five, triple-groupings of 1/1 single hung sash replacements. A one-story, gable-roofed rear wing is attached. The building was vandalized, requiring emergency re-stabilization of the north wall and transfer of the structural load to a new concrete block interior wall. The heavy frame and steel interior construction has assisted in securing the building's condition.

A second structure is located near the rear of the property at a 90-degree angle and faces Cochran Avenue. The long, narrow frame structure features a glass clerestory that retains its metal operating mechanism and features historic and contemporary warbled glass.

https://original-ufdc.uflib.ufl.edu/UF00074178/00001/2x

Photo: 1

Front (West) Façade of Garage, before rehabilitation Work items include cleaning, repair and repointing of masonry, replacement of doors and windows on storefront and sash windows on second story