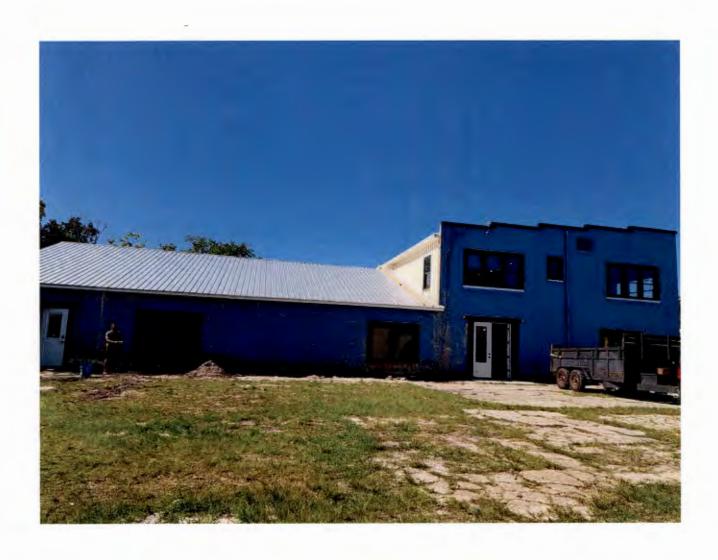

#### 5. Description of Physical Appearance:

The address represents two structures. The first, facing Main Street, was constructed ca. 1920, is a two-story, flat-roofed, masonry vernacular, Commercial style structure with a series of storefronts on the first story. The building is constructed of brick in a running bond pattern and is devoid of ornamentation. The sides of the narrow parapet roof are stepped. The storefront has been altered and features multiple entrances and windows. Second story windows are five, triple-groupings of 1/1 single hung sash replacements. A one-story, gable-roofed rear wing is attached. The building was vandalized, requiring emergency re-stabilization of the north wall and transfer of the structural load to a new concrete block interior wall. The heavy frame and steel interior construction has assisted in securing the building's condition.

A second structure is located near the rear of the property at a 90-degree angle and faces Cochran Avenue. The long, narrow frame structure features a glass clerestory that retains its metal operating mechanism and features historic and contemporary warbled glass.

The rear structure, Hastings Herald Printing Building, built ca. 1910, is important as a utilitarian structure that is indicative of the turn-of-the-20<sup>th</sup> century understanding of the importance of providing light and removing heat through a clerestory structure.