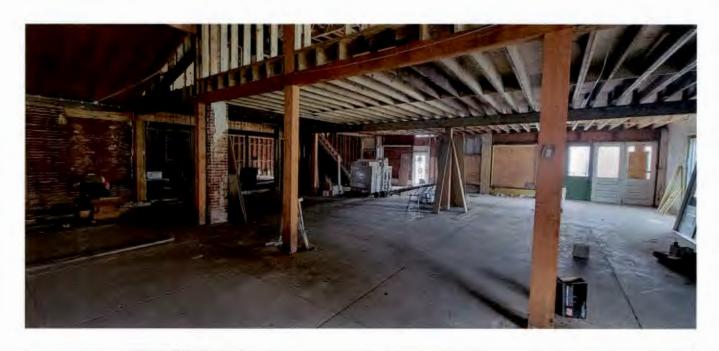

#### 5. Description of Physical Appearance:

The address represents two structures. The first, facing Main Street, was constructed ca. 1920, is a two-story, flat-roofed, masonry vernacular, Commercial style structure with a series of storefronts on the first story. The building is constructed of brick in a running bond pattern and is devoid of ornamentation. The sides of the narrow parapet roof are stepped. The storefront has been altered and features multiple entrances and windows. Second story windows are five, triple-groupings of 1/1 single hung sash replacements. A one-story, gable-roofed rear wing is attached. The building was vandalized, requiring emergency re-stabilization of the north wall and transfer of the structural load to a new concrete block interior wall. The heavy frame and steel interior construction has assisted in securing the building's condition.

A second structure is located near the rear of the property at a 90-degree angle and faces Cochran Avenue. The long, narrow frame structure features a glass clerestory that retains its metal operating mechanism and features historic and contemporary warbled glass.

Photos 4-6: Roof Deterioration, Garage Main Building

and Gabled Wing (East)

Photo 7: Fire damage to sections of Herald Building (N and E)
View looking W

The structure will be rebuilt on same footprint

Photo 8: Fire damage to sections of Herald Building (N and E)
View looking SE from main building Debris will be removed from throughout the building complex. All surfaces will be structurally reestablished after cleaning the concrete slabs.

#### Feature 4

Feature Flat Roof, Gabled Metal Roof Approx. date of feature ca. 1920

Describe existing feature and its condition:

The flat roof on the two-story main building is severely deteriorated. The rear wing of the building and adjacent building facing the side street have metal roofs that are damaged as well as the underlayment and several beams. After the photos were taken, the rear building suffered a fire which destroyed the roof.