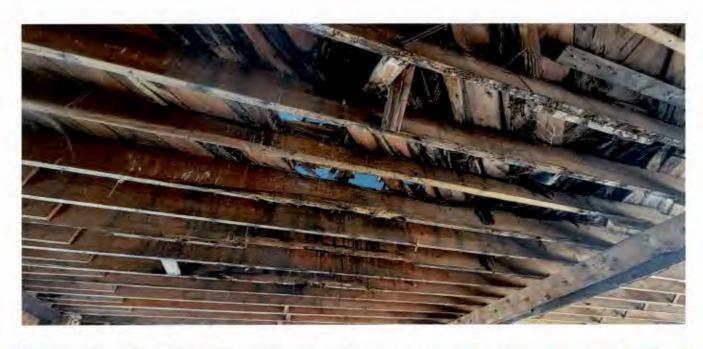

Photos 4-6: Roof Deterioration, Garage Main Building

and Gabled Wing (East)

Photo 7: Fire damage to sections of Herald Building (N and E)
View looking W

The structure will be rebuilt on same footprint

Photo 8: Fire damage to sections of Herald Building (N and E)
View looking SE from main building Debris will be removed from throughout the building complex. All surfaces will be structurally reestablished after cleaning the concrete slabs.

Photos 9 and 10: Examples of wood rot in ceilings, typical throughout

#### Feature 4

Feature Flat Roof, Gabled Metal Roof Approx. date of feature ca. 1920

Describe existing feature and its condition:

The flat roof on the two-story main building is severely deteriorated. The rear wing of the building and adjacent building facing the side street have metal roofs that are damaged as well as the underlayment and several beams. After the photos were taken, the rear building suffered a fire which destroyed the roof.