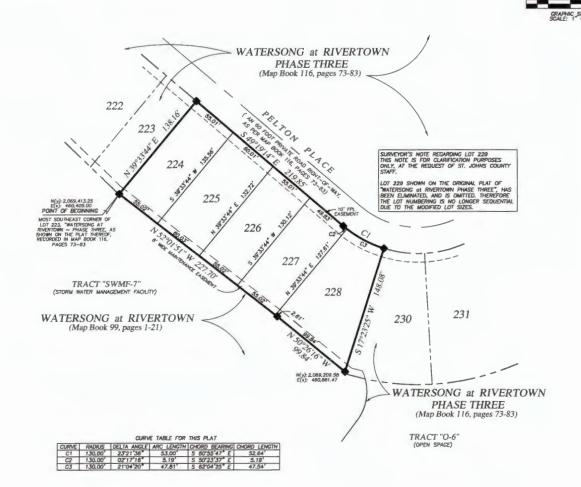

# Attachment 2 Plat Map

### Watersong at Rivertown - Replat No. 2

BEING A REPLAT OF A PORTION OF LOTS 224, 225, 226, 227, 228 AND 229, "WATERSONG ALRIVERTOWN - PHASE THREE". AS SHOWN ON THE PLAT THEREOF, RECORDED IN MAP BOOK 118, PAGES 37 THROUGH 83, INCLUSINELY, OF THE PUBLIC RECORDS OF ST. JOHNS COUNTY, FLORIDA, AND LYING WITHIN A PORTION OF THE "PRINCIPLE" PLATED.

#### CAPTION

WATERSONG AT RIVERTOWN - REPLAT No. 2

A PARCEL OF LAND, BEING A REPLAT OF LOTS 224, 225, 226, 227, 228 AND 229, "WATERSONG AT RIVERTOWN -PHASE THREE", AS SHOWN ON THE PLAT THEREOF, RECORDED IN MAP BOOK 116, PAGES 73-83, INCLUSIVELY, OF THE PUBLIC RECORDS OF ST. JOHNS COUNTY, FLORIDA, SAID PARCEL OF LAND BEING MORE PARTICULARLY DESCRIBED AS FOLLOWS:

FOR A POINT OF BEGINNING, BEGIN AT THE MOST SOUTHEAST CORNER OF LOT 223, "WATERSONG AT REFERENCE AND ASSESSION ON THE PLAT THEREOF, RECORDED IN MAP BOOK 116, PAGES 73 THROUGH 83, INCLUSVELY OF THE PUBLIC RECORDS OF SAID ST. JOHNS COUNTY, FLORIDA, AND RUN THENCE NORTH 39"33"44" EAST, ALONG THE EASTERLY LINE OF SAID LOT 223, A DISTANCE OF 138.16 FEET, TO A POINT ON SOUTHWESTERLY RIGHT—OF—WAY LINE OF "PELTON PLACE", A 60 FOOT PRIVATE ROAD RIGHT—OF—WAY, AS SHOWN ON THE AFORESAID PLAT OF "WATERSONG AT RIVERTOWN ~ PHASE THREE", RIUN THENCE, ALONG THE AFORESAID SOUTHWESTERLY RIGHT—OF—WAY LINE OF "PELTON PLACE", THE FOLLOWING TWO (2) COURSES AND DISTANCES:

COURSE No. 1: RUN THENCE, SOUTH 49'19'14" EAST, A DISTANCE OF 219.85 FEET, TO THE POINT OF CURYATURE. OF A CURYE LEADING SOUTHERLY:

COURSE No. 2: RUN THENCE, SOUTHERLY, ALONG AND AROUND THE ARC OF A CURVE, BEING CONCAVE NORTHEASTERLY, AND HAWING A RADIUS OF 130.00 FEET, THROUGH A CENTRAL ANGLE OF 232" 138" TO THE LEFT, AN ARC DISTANCE OF 53.00 FEET, TO THE MOST NORTHWESTERLY CORNER OF LOT 230", "MATERSONG AT RIVERTOWN —PHASE THREE", AS SHOWN ON THE AFORESAID PLAT, LAST SAID ARC BEING SUBTENDED BY A CHORD BEARING AND DISTANCE OF SOUTH 605547" ESST, 52.64 FEET, RUN THENCE, SOUTH 17:32"52" WEST, ALONG THE WESTERLY LINE OF SAID LOT 230, A DISTANCE OF 148.08 FEET, TO A POINT, BEING THE SOUTHWEST CORNER OF SAID LOT 230, RUN THENCE, ALONG THE SOUTHERLY LINE OF SAID LOT 230; RUN THENCE, ALONG THE SOUTHERLY LINE OF SAID CONTROL OF SAID LOT 230. RUN THENCE, ALONG THE SOUTHERLY LINE OF SAID CONTROL TO SAID "WATERSONG AT RIVERTOWN —PHASE THREE", AS SHOWN ON THE PLAT THEREOF, (AND ALSO BEING THE NORTHERLY LINE OF TRACT "SWIME"—7" (STORM WATER MANAGEMENT FACILITY) AS SHOWN ON THE PLAT OF "WATERSONG AT RIVERTOWN", AS SHOWN ON THE PLAT THEREOF, RECORDED IN MAP BOOK 99, PAGES 1 THROUGH 21, INCLUSIVELY, OF THE PUBLIC RECORDS OF SAID ST. JOHNS COUNTY, FLORIDA, THE FOLLOWING TWO (2)

COURSE No. 1: RUN THENCE, NORTH 50'26'16" WEST, A DISTANCE OF 99.84 FEET, TO A POINT; COURSE No. 2: RUN THENCE, NORTH 52'01'51" WEST, A DISTANCE OF 227.70 FEET, TO A POINT BEING THE MOST SOUTHEAST CORNER OF LOT 223, "WATERSONG AT RIVERTOWN-PHASE 3", AND THE POINT OF BEGINNING.

THE LANDS THUS DESCRIBED CONTAINS 39,813 SQUARE FEET, OR 0.91 ACRES, MORE OR LESS, IN AREA.