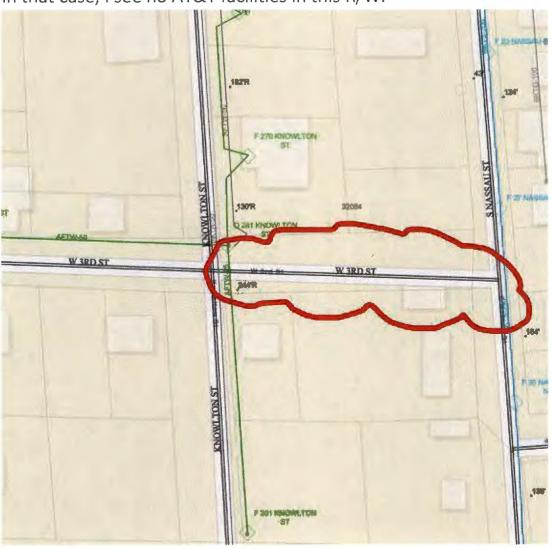

### Jamie/PK

Laurie is trying to do an abandonment for a small section of R/W in the West St Augustine area. See attached maps for exact location. She'll need an AT&T representative sign off for the verification we have no easements or facilities located on that parcel. I looked and it appears to be clear of any phone lines. I see no future value for this R/W regarding AT&T.

Jonathan/Dan,

Good morning. I believe the portion of W. 3<sup>rd</sup> Street that the City needs is not part of this vacation. I have attached a better map and a legal description of that part of the proposed vacation. It starts 50 feet east of the intersection with Knowlton Street. Thank you both for looking at this. Please let me know if you have any questions.