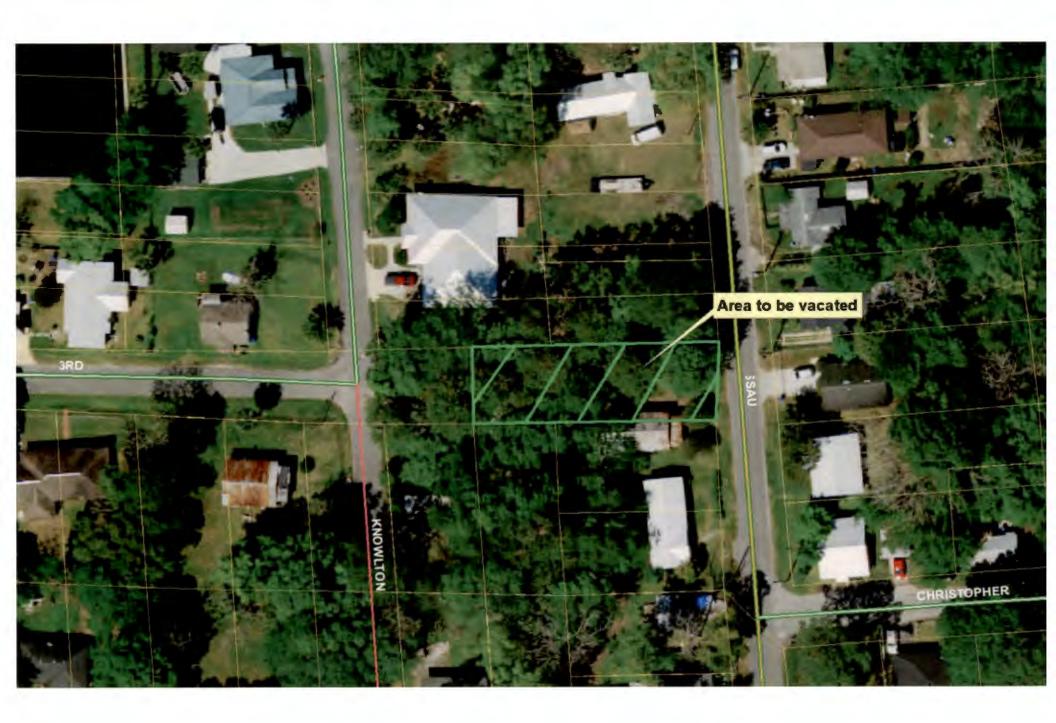

### SCHEDULE "A"

All that portion of W. 3<sup>rd</sup> Street of Clark's Addition, as recorded in Map Book 1, page 77, of the public records of St. Johns County, Florida, being bounded and described as follows; bounded on the West side by the Northerly prolongation of the East line of Lot 4, Block 29, of said Clark's Addition to the Northerly right of way line of said W. 3<sup>rd</sup> Street, bounded on the North side by the South line of Lots 41 and 42, Block 1 of McLaughlin's, as recorded in the map of New Augustine dated June 1918, bounded on the East side by the West right-of-way line of S. Nassau Street and bounded on the South side by the North line of Lots 1 and 3, Block 29, of said Clark's Addition.

All that portion of right-of-way known as 3<sup>rd</sup> Street located between Knowlton Street and Nassau Street in the Clark Addition Augustine Subdivision.

Our contact information by phone is (904) 806-3019 or email address: