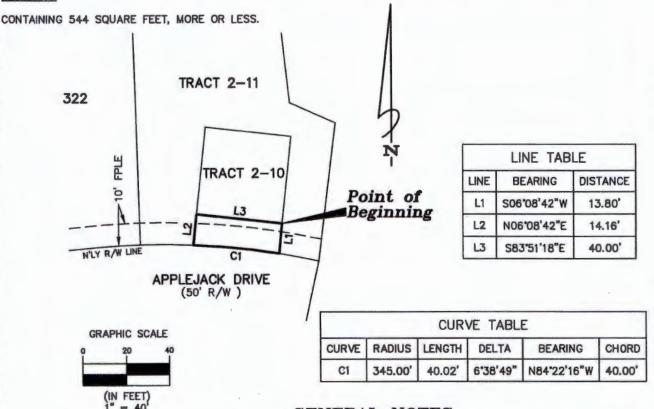

# EXHIBIT "A" to the Easement EASEMENT AREA

BEING THOSE PRIVATE RIGHTS OF WAYS DEPICTED AS APPLEJACK DRIVE, RUSTIC MILL AND BLACKBIRD LANE IN TRAILMARK EAST PARCEL - PHASE 2 UNIT C, ACCORDING TO THE MAP OR PLAT THEREOF, RECORDED IN MAP BOOK 116, PAGES 35 THROUGH 40, INCLUSIVE, IN THE PUBLIC RECORDS OF ST. JOHNS COUNTY, FLORIDA.

A PORTION OF TRACT 2-11, TRAILMARK EAST PARCEL - PHASE 2 UNIT C, RECORDED IN MAP BOOK 116, PAGES 35 THROUGH 40, INCLUSIVE OF THE PUBLIC RECORDS OF ST. JOHNS COUNTY, FLORIDA, BEING MORE PARTICULARLY DESCRIBED AS FOLLOWS:

BEGIN AT THE SOUTHEASTERLY CORNER OF TRACT 2-10 OF SAID TRAILMARK EAST PARCEL - PHASE 2 UNIT C; THENCE SOUTH 06°08'42" WEST, 13.80 FEET TO THE NORTHERLY RIGHT OF WAY LINE OF APPLEJACK DRIVE (A 50 FOOT RIGHT OF WAY, AS NOW ESTABLISHED) AND THE ARC OF A CURVE LEADING WESTERLY; THENCE WESTERLY, ALONG LAST SAID LINE AND ALONG AND AROUND THE ARC OF SAID CURVE, CONCAVE SOUTHERLY, HAVING A RADIUS OF 345.00 FEET, AN ARC DISTANCE OF 40.02 FEET, SAID ARC BEING SUBTENDED BY A CHORD BEARING AND DISTANCE OF NORTH 84°22'16" WEST, 40.00 FEET; THENCE NORTH 06°08'42" EAST, 14.16 FEET TO THE SOUTHERLY LINE OF AFORESAID TRACT 2-10; THENCE SOUTH 83°51'18" EAST, ALONG LAST SAID LINE, 40.00 FEET TO THE POINT OF BEGINNING.

CONTAINING 544 SQUARE FEET, MORE OR LESS.

## MAP SHOWING

A PORTION OF TRACT 2-11, TRAILMARK EAST PARCEL - PHASE 2 UNIT C, RECORDED IN MAP BOOK 116, PAGES 35 THROUGH 40, INCLUSIVE OF THE PUBLIC RECORDS OF ST. JOHNS COUNTY, FLORIDA, BEING MORE PARTICULARLY DESCRIBED AS FOLLOWS:

BEGIN AT THE SOUTHEASTERLY CORNER OF TRACT 2-10 OF SAID TRAILMARK EAST PARCEL -- PHASE 2 UNIT C; THENCE SOUTH 06'08'42" WEST, 13.80 FEET TO THE NORTHERLY RIGHT OF WAY LINE OF APPLEJACK DRIVE (A 50 FOOT RIGHT OF WAY, AS NOW ESTABLISHED) AND THE ARC OF A CURVE LEADING WESTERLY; THENCE WESTERLY, ALONG LAST SAID LINE AND ALONG AND AROUND THE ARC OF SAID CURVE, CONCAVE SOUTHERLY, HAVING A RADIUS OF 345.00 FEET, AN ARC DISTANCE OF 40.02 FEET, SAID ARC BEING SUBTENDED BY A CHORD BEARING AND DISTANCE OF NORTH 84"22'16" WEST, 40.00 FEET; THENCE NORTH 06"08'42" EAST, 14.16 FEET TO THE SOUTHERLY LINE OF AFORESAID TRACT 2-10; THENCE SOUTH 83"51'18" EAST, ALONG LAST SAID LINE, 40.00 FEET TO THE POINT OF BEGINNING.

## **LEGEND**

R/W = RIGHT OF WAY FPLE = FLORIDA POWER & LIGHT EASEMENT

- GENERAL NOTES
- BEARINGS SHOWN HEREON ARE BASED ON THE SOUTHERLY LINE OF TRACT 2-10 PER THE PLAT OF TRAILMARK EAST PARCEL -- PHASE 2 UNIT C, AS S83"15'18"E, PER M.B. 116, PGS. 35-40.
- 2. THIS MAP DOES NOT REPRESENT A BOUNDARY SURVEY.
- THIS MAP WAS MADE WITHOUT THE BENEFIT OF A TITLE COMMITMENT.
- THIS DRAWING MAY HAVE BEEN ENLARGED OR REDUCED FROM THE ORIGINAL. UTILIZE THE GRAPHIC SCALE AS SHOWN.