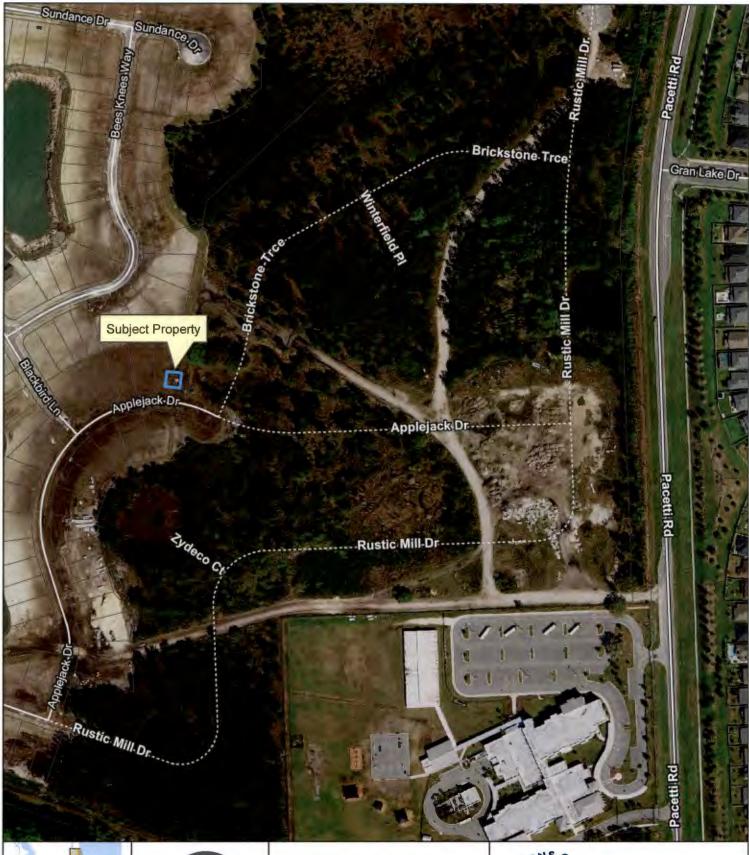

# EXHIBIT "A" to the Easement EASEMENT AREA

BEING THOSE PRIVATE RIGHTS OF WAYS DEPICTED AS APPLEJACK DRIVE, RUSTIC MILL AND BLACKBIRD LANE IN TRAILMARK EAST PARCEL - PHASE 2 UNIT C, ACCORDING TO THE MAP OR PLAT THEREOF, RECORDED IN MAP BOOK 116, PAGES 35 THROUGH 40, INCLUSIVE, IN THE PUBLIC RECORDS OF ST. JOHNS COUNTY, FLORIDA.

A PORTION OF TRACT 2-11, TRAILMARK EAST PARCEL - PHASE 2 UNIT C, RECORDED IN MAP BOOK 116, PAGES 35 THROUGH 40, INCLUSIVE OF THE PUBLIC RECORDS OF ST. JOHNS COUNTY, FLORIDA, BEING MORE PARTICULARLY DESCRIBED AS FOLLOWS:

BEGIN AT THE SOUTHEASTERLY CORNER OF TRACT 2-10 OF SAID TRAILMARK EAST PARCEL - PHASE 2 UNIT C; THENCE SOUTH 06°08'42" WEST, 13.80 FEET TO THE NORTHERLY RIGHT OF WAY LINE OF APPLEJACK DRIVE (A 50 FOOT RIGHT OF WAY, AS NOW ESTABLISHED) AND THE ARC OF A CURVE LEADING WESTERLY; THENCE WESTERLY, ALONG LAST SAID LINE AND ALONG AND AROUND THE ARC OF SAID CURVE, CONCAVE SOUTHERLY, HAVING A RADIUS OF 345.00 FEET, AN ARC DISTANCE OF 40.02 FEET, SAID ARC BEING SUBTENDED BY A CHORD BEARING AND DISTANCE OF NORTH 84°22'16" WEST, 40.00 FEET; THENCE NORTH 06°08'42" EAST, 14.16 FEET TO THE SOUTHERLY LINE OF AFORESAID TRACT 2-10; THENCE SOUTH 83°51'18" EAST, ALONG LAST SAID LINE, 40.00 FEET TO THE POINT OF BEGINNING.

CONTAINING 544 SQUARE FEET, MORE OR LESS.

## MAP SHOWING

A PORTION OF TRACT 2-11, TRAILMARK EAST PARCEL - PHASE 2 UNIT C, RECORDED IN MAP BOOK 116, PAGES 35 THROUGH 40, INCLUSIVE OF THE PUBLIC RECORDS OF ST. JOHNS COUNTY, FLORIDA, BEING MORE PARTICULARLY DESCRIBED AS FOLLOWS:

BEGIN AT THE SOUTHEASTERLY CORNER OF TRACT 2-10 OF SAID TRAILMARK EAST PARCEL -- PHASE 2 UNIT C; THENCE SOUTH 06'08'42" WEST, 13.80 FEET TO THE NORTHERLY RIGHT OF WAY LINE OF APPLEJACK DRIVE (A 50 FOOT RIGHT OF WAY, AS NOW ESTABLISHED) AND THE ARC OF A CURVE LEADING WESTERLY; THENCE WESTERLY, ALONG LAST SAID LINE AND ALONG AND AROUND THE ARC OF SAID CURVE, CONCAVE SOUTHERLY, HAVING A RADIUS OF 345.00 FEET, AN ARC DISTANCE OF 40.02 FEET, SAID ARC BEING SUBTENDED BY A CHORD BEARING AND DISTANCE OF NORTH 84"22'16" WEST, 40.00 FEET; THENCE NORTH 06"08'42" EAST, 14.16 FEET TO THE SOUTHERLY LINE OF AFORESAID TRACT 2-10; THENCE SOUTH 83"51'18" EAST, ALONG LAST SAID LINE, 40.00 FEET TO THE POINT OF BEGINNING.