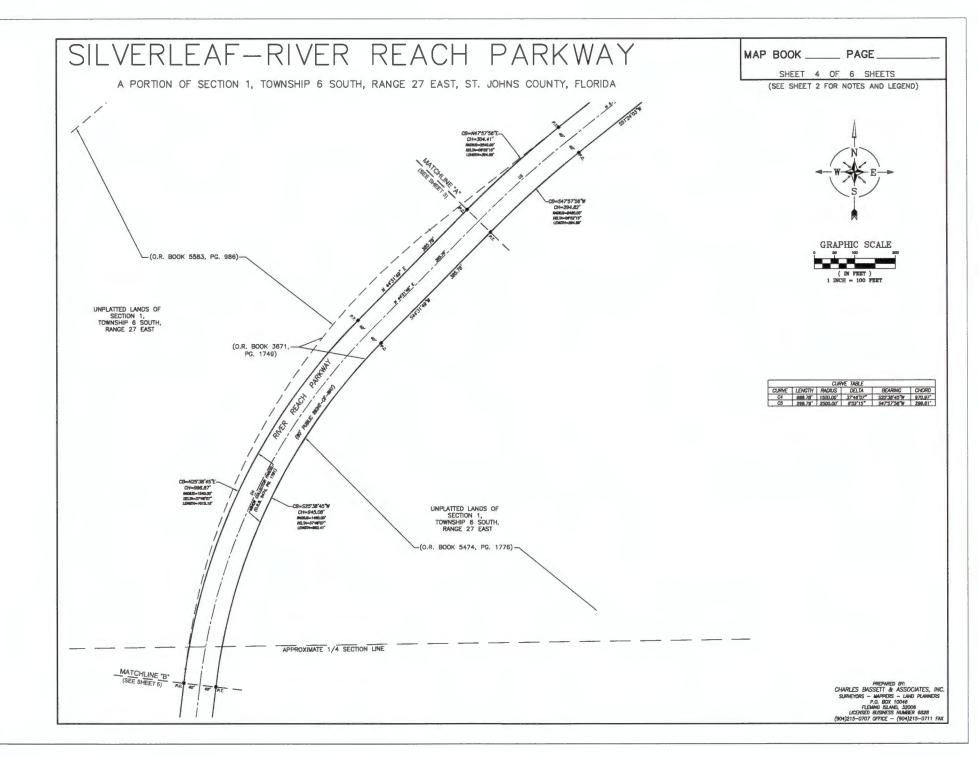

## SILVERLEAF-RIVER REACH PARKWAY

A PORTION OF SECTION 1. TOWNSHIP 6 SOUTH, RANGE 27 EAST, ST. JOHNS COUNTY, FLORIDA

MAP BOOK PAGE SHEET 1 OF 6 SHEETS

(SEE SHEET 2 FOR NOTES AND LEGEND)

### CAPTION

A PORTION OF SECTION 1, TOWNSHIP 6 SOUTH, RANGE 27 EAST, ST. JOHNS COUNTY, FLORIDA, BEING MORE PARTICULARLY DESCRIBED AS FOLLOWS:

FOR A POINT OF REFERENCE, COMMENCE AT THE MOST WESTERLY CORNER OF SILVERLAKE DRIVE PHASE 1, ACCORDING TO THE MAP OR PLAT THEREOF, AS RECORDED IN MAP BOOK 118, PAGES 72 THROUGH 79, INCLUSIVE, OF THE PUBLIC RECORDS OF AFORESAID COUNTY: THENCE RUN SOUTH 59"35"26" EAST, ALONG THE SOUTHWESTERLY RIGHT-OF-WAY LINE OF SILVERLAKE DRIVE (A 150 FOOT RIGHT-OF-WAY BY MAP BOOK 118, PAGE 72), A DISTANCE OF 53.93 FEET TO THE POINT OF BEGINNING; THENCE CONTINUE SOUTH 59"35"26" EAST, ALONG SAID SOUTHWESTERLY RIGHT-OF-WAY LINE, A DISTANCE OF 29.69 FEET TO A POINT OF CURVATURE OF A CURVE BEING CONCAVE SOUTHWESTERLY AND HAVING A RADIUS OF 4925.00 FEET; THENCE SOUTHEASTERLY ALONG THE ARC OF SAID CURVE THROUGH A CENTRAL ANGLE OF 01'44'37" AN ARC DISTANCE OF 149.88 FEET, SAID ARC BEING SUBTENDED BY A CHORD BEARING AND DISTANCE OF SOUTH 59"13"55" EAST, 148.88 FEET TO A POINT ON SAID CURVE; THENCE DEPARTING SAID SOUTHWESTERLY RIGHT-OF-WAY LINE SOUTH 75'56'26" WEST, 75.15 FEET; THENCE SOUTH 30'33'07" WEST, 87.35 FEET TO A POINT OF CURVATURE OF A CURVE BEING CONCAVE NORTHWESTERLY AND HAVING A RADIUS OF 1040.00 FEET; THENCE SOUTHWESTERLY ALONG THE ARC OF SAID CURVE THROUGH A CENTRAL ANGLE OF 20"50"56", AN ARC DISTANCE OF 378.44 FEET, SAID ARC BEING SUBTENDED BY A CHORD BEARING AND DISTANCE OF SOUTH 40'58'35" WEST. 376.35 FEET TO THE POINT OF TANGENCY OF SAID BEADING AND USIANCE OF SOUTH 4038-35 "MEST, 370,35 FEEL TO THE POINT OF TANDEDICT OF SAU CURVE; THENCE SOUTH 517403" MEST, 465,95 FEET TO A POINT OF CURVATURE OF A CURVE BEING CONCARE SOUTHEASTERLY AND HANNIG A RADIUS OF 2460,00 FEET; THENCE SOUTHMESTERLY ALONG THE ARC OF SAID CURVE THROUGH A CENTRAL ANGLE OF 06°52'15", AN ARC DISTANCE OF 294.89 FEET, SAID ARC BEING SUBTENIED BY A CHORD BEARING AND DISTANCE OF SOUTH 47°57'56" MEST, 294.82 FEET TO THE POINT OF TANGENCY OF SAID CURVE; THENCE SOUTH 44"31"49" WEST, 385.78 FEET TO A POINT OF CURVATURE OF A CURVE BEING CONCAVE SOUTHEASTERLY AND HAVING A RADIUS OF 1480.00 FEET; THENCE SOUTHWESTERLY ALONG THE ARC OF SAID CURVE THROUGH A CENTRAL ANGLE OF 37'46'07" ARC DISTANCE OF 962.41 FEET, SAID ARC BEING SUBTENDED BY A CHORD BEARING AND DISTANCE OF SOUTH 25:38'45" WEST, 945.08 FEET TO THE POINT OF TANGENCY OF SAID CURVE; THENCE SOUTH 30643'42" WEST, 497.68 FEET TO A POINT OF CURNATURE OF A CURVE BEING CONCAVE WESTERLY AND HAVING A RADIUS OF 1540.00 FEET; THENCE SOUTHERLY ALONG THE ARC OF SAID CURVE THROUGH A CHIRAL OF 1818'32", AN ARC DISTANCE OF 492.11 FEET, SAID ARC BEING SUBTEMOR BY A CHORD BEARING AND DISTANCE OF SOUTH 15'54'58" WEST, 490.02 FEET TO THE POINT OF TANGENCY OF SAID CURVE; THENCE SOUTH 25'04'14" WEST, 358.06 FEET TO A POINT OF CURVATURE OF A CURVE BEING CONCAVE NORTHWESTERLY AND HAVING A RADIUS OF 1040.00 FEET; THENCE SOUTHWESTERLY ALONG THE ARC OF SAID CURVE THROUGH A CENTRAL ANGLE OF 37"18"35", AN ARC DISTANCE OF 677.23 FEET, SAID ARC BEING SUBTENDED BY A CHORD BEARING AND DISTANCE OF SOUTH 43"43"32" WEST, 665.32 FEET TO THE POINT OF TANGENCY OF SAID CURVE; THENCE SOUTH 62'22'49" WEST, 380.78 FEET TO A POINT OF CURVATURE OF A CURVE BEING CONCAVE SOUTHEASTERLY AND HAVING A RADIUS OF 1960.00 FEET; THENCE SOUTHWESTERLY ALONG THE ARC OF SAID CURVE THROUGH A CENTRAL ANGLE OF 17'05'16", AN ARC DISTANCE OF 584.54 FEET, SAID ARC BEING SUBTENDED BY A CHORD BEARING AND DISTANCE OF SOUTH 53"50"12" WEST, 582.38 FEET TO THE POINT OF TANGENCY OF SAID CURVE; THENCE SOUTH 45'17'34" WEST, 193,54 FEET; THENCE SOUTH 00'17'34" WEST, 56.57 FEET TO AN INTERSECTION WITH THE NORTHEASTERLY RIGHT-OF-WAY LINE OF COUNTY ROAD No. 16A, A VARIABLE WIDTH RIGHT-OF-WAY AS PRESENTLY ESTABLISHED: THENCE NORTH 44"42"28" WEST, ALONG SAID NORTHEASTERLY RIGHT-OF-WAY LINE, 160.00 FEET; THENCE DEPARTING SAID NORTHEASTERLY RIGHT-OF-WAY LINE SOUTH 89"42"26" EAST, 56.57 FEET; THENCE NORTH 451"17"34 EAST, 195.54 FEET TO A POINT OF CURVATURE OF A CURVE BEING CONCAVE SOUTHEASTERLY AND HAVING A RADIUS OF 2040.00 FEET; THENCE NORTHEASTERLY ALONG THE ARC OF SAID CURVE THROUGH A CENTRAL ANGLE OF 17'05'16", AN ARC DISTANCE OF 608.40 FEET, SAID ARC BEING SUBTENDED BY A CHORD BEARING AND DISTANCE OF NORTH 53"50"12" EAST, 606.15 FEET TO THE POINT OF TANGENCY OF SAID CURVE; THENCE NORTH 82"22"49" EAST, 360.78 FEET TO A POINT OF CURVATURE OF A CURVE BEING CONCAVE NORTHWESTERLY AND HAVING A RADIUS OF 960.00 FEET; THENCE NORTHEASTERLY ALONG THE ARC OF SAID CURVE THROUGH A CENTRAL ANGLE OF 37"18'35", AN ARC DISTANCE OF 625.13 FEET, SAID ARC BEING SUBTENDED BY A CHORD BEARING AND DISTANCE OF NORTH USINGLE OF BEST, FEET, SHOW BEING SERRICE OF A CHINE BEING CONCAVE THENCE NORTH 25°04" AT 43"32" EAST, 614.15 FEET TO THE POINT OF TANGENCY OF SAID CURVE: THENCE NORTH 25°04" EAST, 388.08 FEET TO A POINT OF CURVATURE OF A CURVE BEING CONCAVE WESTERLY AND HAVING A RADIUS OF 1460.00 FEET; THENCE NORTHERLY ALONG THE ARC OF SAID CURVE THROUGH A CENTRAL ANGLE OF 1816"32", AN ARC DISTANCE OF 488.34 FEET, SAID ARC BEING SUBTENDED BY A CHIRD BEARING AND DISTANCE OF NORTH 15"54"58" EAST, 464.56 FEET TO THE POINT OF TANGENCY OF SAID CURVE; THENCE NORTH 06'45'42" EAST, 487,88 FEET TO A POINT OF CURVATURE OF A CURVE BEING CONCAVE SOUTHEASTERLY AND HAVING A RADIUS OF 1540.00 FEET; THENCE NORTHEASTERLY ALONG THE ARC OF SAID CURVE THROUGH A CENTRAL ANGLE OF 37"46"07", AN ARC DISTANCE OF 1015.15 FEET, SAID ARC BEING SUBTENDED BY A CHORD BEARING AND DISTANCE OF NORTH 25'38'45" EAST, 996.87 FEET TO THE POINT OF TANGENCY OF SAID CURVE; THENCE MORTH 44'31'49" EAST, 385.78 FEET TO A POINT OF CURVATURE OF A CURVE BEING CONCAVE SOUTHEASTERLY AND HAVING A RADIUS OF 2540.00 FEET: THENCE NORTHEASTERLY ALONG THE ARC OF SAID CURVE THROUGH A CENTRAL ANGLE OF 06'52'15", AN ARC DISTANCE OF 304.59 FEET, SAID ARC BEING SUBTENDED BY A CHORD BEARING AND DISTANCE OF NORTH 47'57'56" EAST, 304.41 FEET TO THE POINT OF TANGENCY OF SAID CURVE; THENCE NORTH 51°24'03" EAST, 465,95 FEET TO A POINT OF CURVATURE OF A CURVE BEING CONCAVE NORTHWESTERLY AND HAVING A RADIUS OF 960,00 FEET: THENCE NORTHEASTERLY ALONG THE ARC OF SAID CURVE THROUGH A CENTRAL ANGLE OF 20'50'56", AN ARC DISTANCE OF 349.33 FEET, SAID ARC BEING SUBTENDED BY A CHORD BEARING AND DISTANCE OF NORTH 40'58'35" EAST, 347.40 FEET TO THE POINT OF TANGENCY OF SAID CURVE; THENCE NORTH 30"33"07" EAST, 87.34 FEET; THENCE NORTH 10"17"41" WEST, 70.44 FEET TO THE POINT OF BEGINNING.