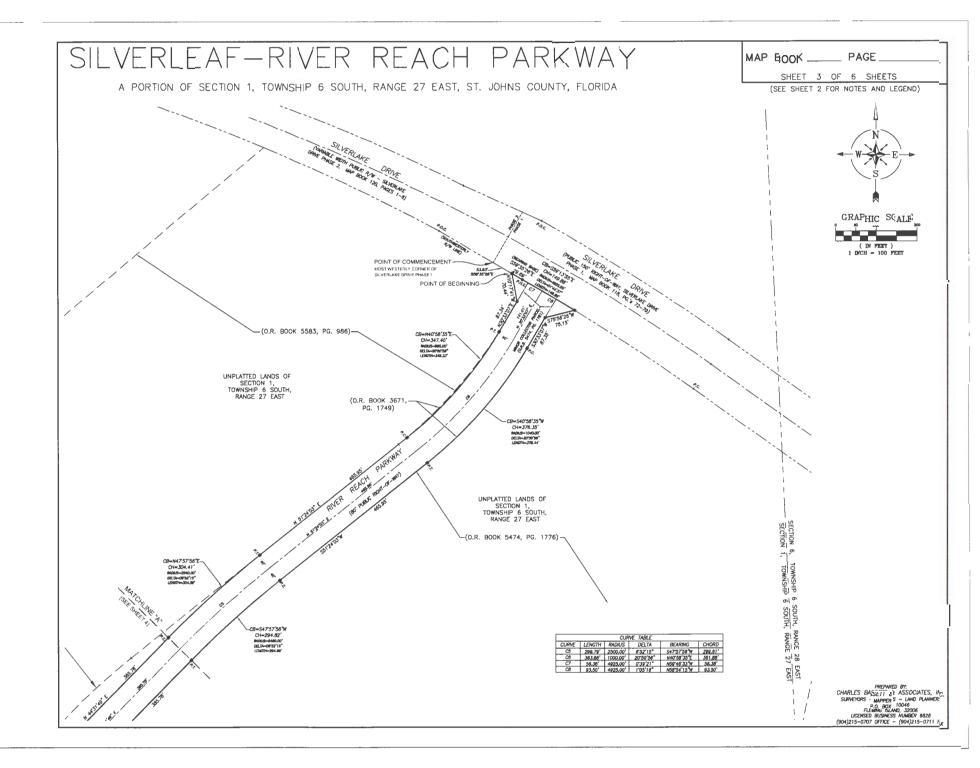

## SILVERLEAF-RIVER REACH PARKWAY

A PORTION OF SECTION 1. TOWNSHIP 6 SOUTH, RANGE 27 EAST, ST. JOHNS COUNTY, FLORIDA

MAP BOOK PAGE SHEET 1 OF 6 SHEETS

(SEE SHEET 2 FOR NOTES AND LEGEND)

### CAPTION

A PORTION OF SECTION 1, TOWNSHIP 6 SOUTH, RANGE 27 EAST, ST. JOHNS COUNTY, FLORIDA, BEING MORE PARTICULARLY DESCRIBED AS FOLLOWS:

FOR A POINT OF REFERENCE, COMMENCE AT THE MOST WESTERLY CORNER OF SILVERLAKE DRIVE PHASE 1, ACCORDING TO THE MAP OR PLAT THEREOF, AS RECORDED IN MAP BOOK 118, PAGES 72 THROUGH 79, INCLUSIVE, OF THE PUBLIC RECORDS OF AFORESAID COUNTY: THENCE RUN SOUTH 59"35"26" EAST, ALONG THE SOUTHWESTERLY RIGHT-OF-WAY LINE OF SILVERLAKE DRIVE (A 150 FOOT RIGHT-OF-WAY BY MAP BOOK 118, PAGE 72), A DISTANCE OF 53.93 FEET TO THE POINT OF BEGINNING; THENCE CONTINUE SOUTH 59"35"26" EAST, ALONG SAID SOUTHWESTERLY RIGHT-OF-WAY LINE, A DISTANCE OF 29.69 FEET TO A POINT OF CURVATURE OF A CURVE BEING CONCAVE SOUTHWESTERLY AND HAVING A RADIUS OF 4925.00 FEET; THENCE SOUTHEASTERLY ALONG THE ARC OF SAID CURVE THROUGH A CENTRAL ANGLE OF 01'44'37" AN ARC DISTANCE OF 149.88 FEET, SAID ARC BEING SUBTENDED BY A CHORD BEARING AND DISTANCE OF SOUTH 59"13"55" EAST, 148.88 FEET TO A POINT ON SAID CURVE; THENCE DEPARTING SAID SOUTHWESTERLY RIGHT-OF-WAY LINE SOUTH 75'56'26" WEST, 75.15 FEET; THENCE SOUTH 30'33'07" WEST, 87.35 FEET TO A POINT OF CURVATURE OF A CURVE BEING CONCAVE NORTHWESTERLY AND HAVING A RADIUS OF 1040.00 FEET; THENCE SOUTHWESTERLY ALONG THE ARC OF SAID CURVE THROUGH A CENTRAL ANGLE OF 20"50"56", AN ARC DISTANCE OF 378.44 FEET, SAID ARC BEING SUBTENDED BY A CHORD BEARING AND DISTANCE OF SOUTH 40'58'35" WEST. 376.35 FEET TO THE POINT OF TANGENCY OF SAID BEADING AND USIANCE OF SOUTH 4038-35 "MEST, 370,35 FEEL TO THE POINT OF TANDEDICT OF SAU CURVE; THENCE SOUTH 517403" MEST, 465,95 FEET TO A POINT OF CURVATURE OF A CURVE BEING CONCARE SOUTHEASTERLY AND HANNIG A RADIUS OF 2460,00 FEET; THENCE SOUTHMESTERLY ALONG THE ARC OF SAID CURVE THROUGH A CENTRAL ANGLE OF 06°52'15", AN ARC DISTANCE OF 294.89 FEET, SAID ARC BEING SUBTENIED BY A CHORD BEARING AND DISTANCE OF SOUTH 47°57'56" MEST, 294.82 FEET TO THE POINT OF TANGENCY OF SAID CURVE; THENCE SOUTH 44"31"49" WEST, 385.78 FEET TO A POINT OF CURVATURE OF A CURVE BEING CONCAVE SOUTHEASTERLY AND HAVING A RADIUS OF 1480.00 FEET; THENCE SOUTHWESTERLY ALONG THE ARC OF SAID CURVE THROUGH A CENTRAL ANGLE OF 37'46'07" ARC DISTANCE OF 962.41 FEET, SAID ARC BEING SUBTENDED BY A CHORD BEARING AND DISTANCE OF SOUTH 25:38'45" WEST, 945.08 FEET TO THE POINT OF TANGENCY OF SAID CURVE; THENCE SOUTH 30643'42" WEST, 497.68 FEET TO A POINT OF CURNATURE OF A CURVE BEING CONCAVE WESTERLY AND HAVING A RADIUS OF 1540.00 FEET; THENCE SOUTHERLY ALONG THE ARC OF SAID CURVE THROUGH A CHIRAL OF 1818'32", AN ARC DISTANCE OF 492.11 FEET, SAID ARC BEING SUBTEMOR BY A CHORD BEARING AND DISTANCE OF SOUTH 15'54'58" WEST, 490.02 FEET TO THE POINT OF TANGENCY OF SAID CURVE; THENCE SOUTH 25'04'14" WEST, 358.06 FEET TO A POINT OF CURVATURE OF A CURVE BEING CONCAVE NORTHWESTERLY AND HAVING A RADIUS OF 1040.00 FEET; THENCE SOUTHWESTERLY ALONG THE ARC OF SAID CURVE THROUGH A CENTRAL ANGLE OF 37"18"35", AN ARC DISTANCE OF 677.23 FEET, SAID ARC BEING SUBTENDED BY A CHORD BEARING AND DISTANCE OF SOUTH 43"43"32" WEST, 665.32 FEET TO THE POINT OF TANGENCY OF SAID CURVE; THENCE SOUTH 62'22'49" WEST, 380.78 FEET TO A POINT OF CURVATURE OF A CURVE BEING CONCAVE SOUTHEASTERLY AND HAVING A RADIUS OF 1960.00 FEET; THENCE SOUTHWESTERLY ALONG THE ARC OF SAID CURVE THROUGH A CENTRAL ANGLE OF 17'05'16", AN ARC DISTANCE OF 584.54 FEET, SAID ARC BEING SUBTENDED BY A CHORD BEARING AND DISTANCE OF SOUTH 53"50"12" WEST, 582.38 FEET TO THE POINT OF TANGENCY OF SAID CURVE; THENCE SOUTH 45'17'34" WEST, 193,54 FEET; THENCE SOUTH 00'17'34" WEST, 56.57 FEET TO AN INTERSECTION WITH THE NORTHEASTERLY RIGHT-OF-WAY LINE OF COUNTY ROAD No. 16A, A VARIABLE WIDTH RIGHT-OF-WAY AS PRESENTLY ESTABLISHED: THENCE NORTH 44"42"28" WEST, ALONG SAID NORTHEASTERLY RIGHT-OF-WAY LINE, 160.00 FEET; THENCE DEPARTING SAID NORTHEASTERLY RIGHT-OF-WAY LINE SOUTH 89"42"26" EAST, 56.57 FEET; THENCE NORTH 451"17"34 EAST, 195.54 FEET TO A POINT OF CURVATURE OF A CURVE BEING CONCAVE SOUTHEASTERLY AND HAVING A RADIUS OF 2040.00 FEET; THENCE NORTHEASTERLY ALONG THE ARC OF SAID CURVE THROUGH A CENTRAL ANGLE OF 17'05'16", AN ARC DISTANCE OF 608.40 FEET, SAID ARC BEING SUBTENDED BY A CHORD BEARING AND DISTANCE OF NORTH 53"50"12" EAST, 606.15 FEET TO THE POINT OF TANGENCY OF SAID CURVE; THENCE NORTH 82"22"49" EAST, 360.78 FEET TO A POINT OF CURVATURE OF A CURVE BEING CONCAVE NORTHWESTERLY AND HAVING A RADIUS OF 960.00 FEET; THENCE NORTHEASTERLY ALONG THE ARC OF SAID CURVE THROUGH A CENTRAL ANGLE OF 37"18'35", AN ARC DISTANCE OF 625.13 FEET, SAID ARC BEING SUBTENDED BY A CHORD BEARING AND DISTANCE OF NORTH USINGLE OF BEST, FEET, SHOW BEING SERRICE OF A CHINE BEING CONCAVE THENCE NORTH 25°04" AT 43"32" EAST, 614.15 FEET TO THE POINT OF TANGENCY OF SAID CURVE: THENCE NORTH 25°04" EAST, 388.08 FEET TO A POINT OF CURVATURE OF A CURVE BEING CONCAVE WESTERLY AND HAVING A RADIUS OF 1460.00 FEET; THENCE NORTHERLY ALONG THE ARC OF SAID CURVE THROUGH A CENTRAL ANGLE OF 1816"32", AN ARC DISTANCE OF 488.34 FEET, SAID ARC BEING SUBTENDED BY A CHIRD BEARING AND DISTANCE OF NORTH 15"54"58" EAST, 464.56 FEET TO THE POINT OF TANGENCY OF SAID CURVE; THENCE NORTH 06'45'42" EAST, 487,88 FEET TO A POINT OF CURVATURE OF A CURVE BEING CONCAVE SOUTHEASTERLY AND HAVING A RADIUS OF 1540.00 FEET; THENCE NORTHEASTERLY ALONG THE ARC OF SAID CURVE THROUGH A CENTRAL ANGLE OF 37"46"07", AN ARC DISTANCE OF 1015.15 FEET, SAID ARC BEING SUBTENDED BY A CHORD BEARING AND DISTANCE OF NORTH 25'38'45" EAST, 996.87 FEET TO THE POINT OF TANGENCY OF SAID CURVE; THENCE MORTH 44'31'49" EAST, 385.78 FEET TO A POINT OF CURVATURE OF A CURVE BEING CONCAVE SOUTHEASTERLY AND HAVING A RADIUS OF 2540.00 FEET: THENCE NORTHEASTERLY ALONG THE ARC OF SAID CURVE THROUGH A CENTRAL ANGLE OF 06'52'15", AN ARC DISTANCE OF 304.59 FEET, SAID ARC BEING SUBTENDED BY A CHORD BEARING AND DISTANCE OF NORTH 47'57'56" EAST, 304.41 FEET TO THE POINT OF TANGENCY OF SAID CURVE; THENCE NORTH 51°24'03" EAST, 465,95 FEET TO A POINT OF CURVATURE OF A CURVE BEING CONCAVE NORTHWESTERLY AND HAVING A RADIUS OF 960,00 FEET: THENCE NORTHEASTERLY ALONG THE ARC OF SAID CURVE THROUGH A CENTRAL ANGLE OF 20'50'56", AN ARC DISTANCE OF 349.33 FEET, SAID ARC BEING SUBTENDED BY A CHORD BEARING AND DISTANCE OF NORTH 40'58'35" EAST, 347.40 FEET TO THE POINT OF TANGENCY OF SAID CURVE; THENCE NORTH 30"33"07" EAST, 87.34 FEET; THENCE NORTH 10"17"41" WEST, 70.44 FEET TO THE POINT OF BEGINNING.