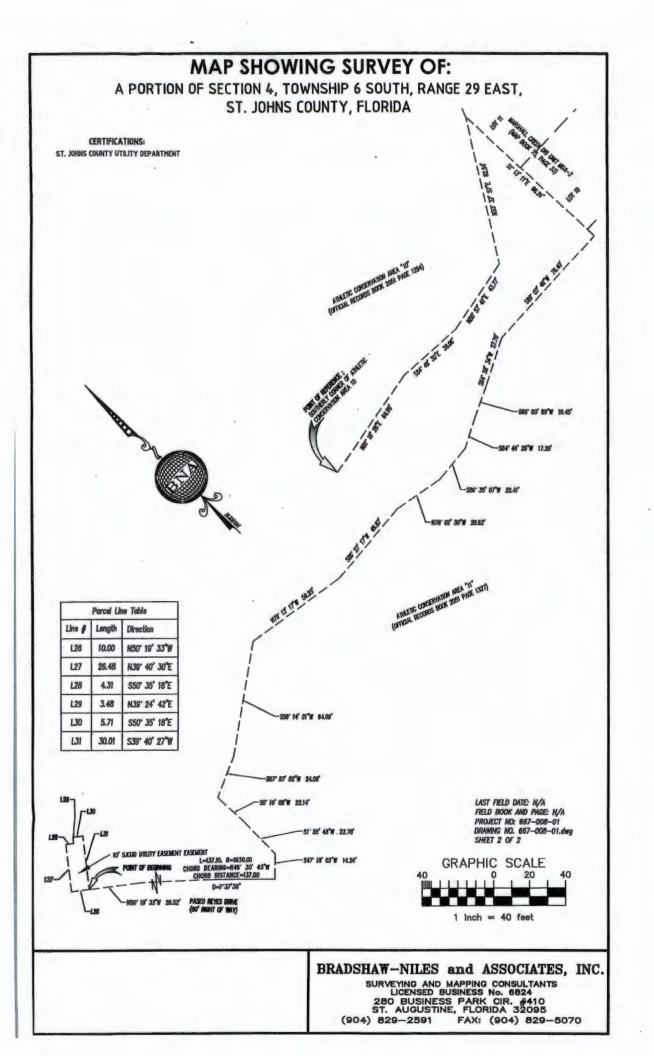

# MAP SHOWING SURVEY OF: A PORTION OF SECTION 4, TOWNSHIP 6 SOUTH, RANGE 29 EAST, ST. JOHNS COUNTY, FLORIDA

CERTIFICATIONS ST. JOHNS COUNTY UTILITY DEPARTMENT

#### LEGAL DESCRIPTION: ST. JOHNS COUNTY UTILITY DEPARTMENT

A PORTION OF LANDS AS DESCRIBED AS PARCEL "42" IN DEED RECORDED IN THE OFFICIAL RECORDS OF ST. JOHNS COUNTY, FLORIDA IN BOOK 1958, PAGE 2168 AND A PORTION OF LANDS DESCRIBED AS PARCEL "55" IN DEED RECORDED IN THE OFFICIAL RECORDS OF SAID COUNTY IN BOOK 2478, PAGE 693 AND BEING MORE PARTICULARLY DESCRIBED AS FOLLOWS: FOR THE POINT OF BEGINNING COMMENCE AT THE MOST SOUTHERLY CORNER OF LANDS DESCRIBED AS ATHLETIC CONSERVATION AREA "10" IN DEED RECORDED IN THE OFFICIAL RECORDS OF SAID COUNTY IN BOOK 2051, PAGE 1294; THENCE THE FOLLOWING (4) COURSES ALONG THE SOUTHERLY AND SOUTHEASTERLY BOUNDARY OF SAID ATHLETIC CONSERVATION AREA "10": COURSE (1) - NORTH 81'16'25" EAST, A DISTANCE OF 64.99 FEET; COURSE (2) - SOUTH 84'48'30" EAST, A DISTANCE OF 38.06 FEET; COURSE (3) - NORTH 80'57'41" EAST, A DISTANCE OF 43.77 FEET: COURSE (4) - NORTH 33'37'57" EAST. A DISTANCE OF 82.54 FEET: THENCE SOUTH 01"13'11" EAST. A DISTANCE OF 96.26 FEET TO THE NORTHERLY BOUNDARY OF LANDS AS DESCRIBED AS ATHLETIC CONSERVATION AREA "11"; THENCE THE FOLLOWING (12) COURSES ALONG SAID NORTHERLY BOUNDARY AND ALONG THE NORTHWESTERLY AND WESTERLY BOUNDARY OF SAID ATHLETIC CONSERVATION AREA "11": COURSE (1) - SOUTH 89'07'46" WEST, A DISTANCE OF 76.40 FEET; COURSE (2) - SOUTH 64'58'34" WEST, A DISTANCE OF 27.79 FEET; COURSE (3) - SOUTH 66'03'59" WEST, A DISTANCE OF 19.45 FEET; COURSE (4) - SOUTH 64'46'26' WEST, A DISTANCE OF 17.28 FEET; COURSE (5) - SOUTH 86'35'07" WEST, A DISTANCE OF 22.41 FEET; COURSE (6) - NORTH 78'02'30" WEST, A DISTANCE OF 28.62 FEET; COURSE (7) - SOUTH 86'27'17" WEST, A DISTANCE OF 49.87 FEET; COURSE (8) - NORTH 79'13'17" WEST, A DISTANCE OF 59.25 FEET; COURSE (9) - SOUTH 56'14'01" WEST, A DISTANCE OF 64.09 FEET; COURSE (10) - SOUTH 67'57'52" WEST, A DISTANCE OF 24.08 FEET; COURSE (11) - SOUTH 00°16'08" WEST, A DISTANCE OF 22.14 FEET; COURSE (12) - SOUTH 01°58'48" WEST, A DISTANCE OF 22.78 FEET; THENCE SOUTH 47'18'03" WEST, A DISTANCE OF 14.24 FEET TO A POINT ON A CURVE CONCAVE SOUTHWESTERLY AND HAVING A RADIUS OF 1,030.00 FEET SAID POINT ALSO BEING ON THE NORTHEASTERLY RIGHT OF WAY LINE OF PASEO REYES DRIVE (A 60.00 FOOT RIGHT OF WAY); THENCE NORTHWESTERLY ALONG THE ARC OF SAID CURVE AN ARC LENGTH OF 137.10 FEET THROUGH A DELTA ANGLE OF 07'37'36", SAID CURVE BEING SUBTENDED BY A CHORD BEARING AND DISTANCE OF NORTH 46'30'45" WEST, 137.00 FEET TO THE POINT OF TANGENCY OF SAID CURVE; THENCE NORTH 50'19'33" WEST, 28.52 FEET TO THE POINT OF BEGINNING; THENCE NORTH 50'19'33" WEST, DEPARTING SAID RIGHT OF WAY OF PASEO REYES DRIVE, A DISTANCE OF 10.00 FEET; THENCE NORTH 39'40'30" EAST, A DISTANCE OF 26.48 FEET; THENCE SOUTH 50'35'18" EAST, A DISTANCE OF 4.31 FEET; THENCE NORTH 39'24'42" EAST, A DISTANCE OF 3.48 FEET: THENCE SOUTH 50'35'18" EAST, A DISTANCE OF 5.71 FEET; THENCE SOUTH 39'40'27" WEST, A DISTANCE OF 30.01 FEET TO THE POINT OF BEGINNING.

LAST FIELD DATE: N/A FIELD BOOK AND PAGE N/A PROJECT NO: 667-008-01 RAWING NO. 667-008-01.dwg SHEET 1 OF 2

GENERAL NOTES

 BEARNOS ARE BASED ON THE SOUTHERLY LINE OF ATHLETIC CONSERVATION AREA "10" AS BEING NORTH BI'16'25" EAST, OFFICIAL RECORDS BOOK 2051, PAGE 1294. 2. This is not a boundary survey, it is a sketch and description for an 10' utility easement and is not intended to Delineate the regulatory jurisdiction of any federal, state, regional or local agency, board, commission or other

UNDERGROUND UTILITIES HAVE NOT BEEN LOCATED EXCEPT WHERE VISIBLE SURFACE EVIDENCE EDISTS. Not Arstracted for easements. No abstract of the funnished.

ALBERT D. BRADSHAW, P.S.M., FLORIDA CERTIFICATION NO. 5257