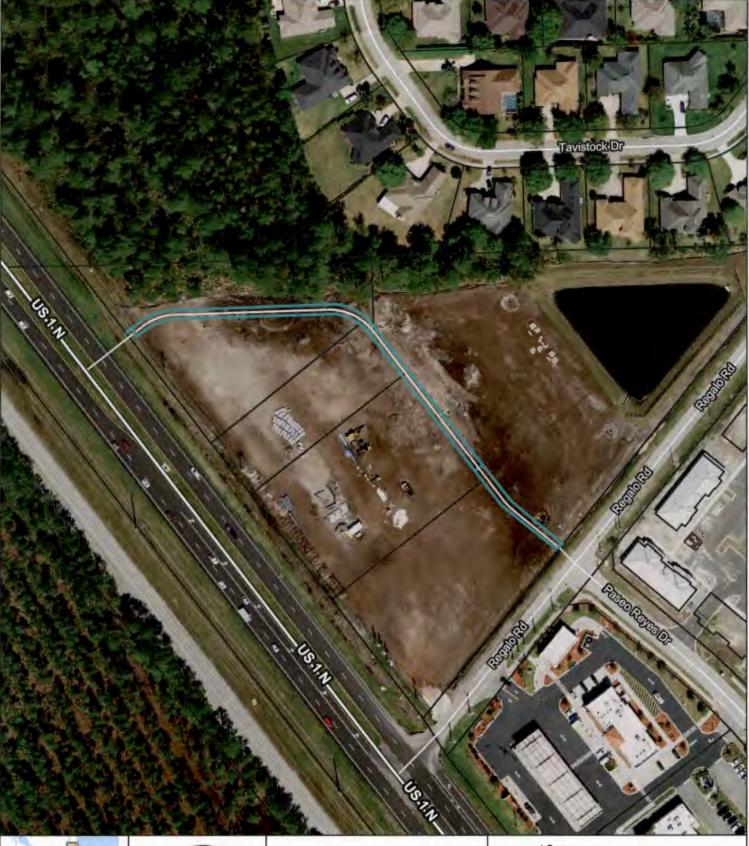

# MAP SHOWING

That cartain tract or parcel of land being a part of Section 4, Township 6 South, Range 28 East, St. Jehns County, Florida, and also being a part of the lands described in Official Records 8eek 4845, Page 475 of the Public Records of said County and being more particularly described as commencing at the intersection of the Northwesterly right of way line of Regolo Road (a 60 feet right of way as presently established; thence North 3754/50" West, along sold Northwesterly right of way line, 695.42 feet to a point for the point of beginning; thence continuing along sold Northwesterly right of way line, 805.45 feet; thence South 5754/50" East, 42.53 feet; thence South 5754/50" East, 42.54 feet; thence South 5754/50" East, 42.55 feet; thence South 5754/50" East

### WATER EASEMENT

That certain tract or parcel of land being a part of Section 4, Township 6 South, Range 29 East, St. Johns County, Florida, and also being a part of the lands described in Official Records Book 4845, Page 475 of the Public Records of said County and being more particularly described as commencing at the intersection of the Northwesterly right of way line of Regalo Road (a 60 foot right of way as presently established, formerly known as Shannon Road) with the Northeasterly right of way line of U. S. Highway No. 1 (a 150 foot right of way as presently established); thence North 37°54'50" West, along said Northeasterly right of way line, 695.42 feet to a point for the point of beginning; thence continuing along said Northeasterly right of way line of U. S. Highway No. 1, North 37°54'50" West, 24.74 feet; thence departing said Northeasterly right of way line, North 88°08'24" East, 296.73 feet; thence South 73°51'36" East, 42.53 feet; thence South 55°54'50" East, 42.53 feet; thence South 37°54'50" East, 306.56 feet; thence South 51°06'07" East, 87.47 feet; thence South 06°06'07" East, 12.53 feet to a point in said Northwesterly right of way line of Regalo Road; thence South 38°53'53" West, along said Northwesterly right of way line, 28.28 feet; thence departing said Northwesterly right of way line, North 06°06'07" West, 24.24 feet; thence North 51°06'07" West, 81.50 feet; thence North 37°54'50" West, 305.70 feet; thence North 55°54'50" West, 36.20 feet; thence North 73°51'36" West, 36.20 feet; thence South 88°08'24" West, 279.00 feet to the point of beginning.