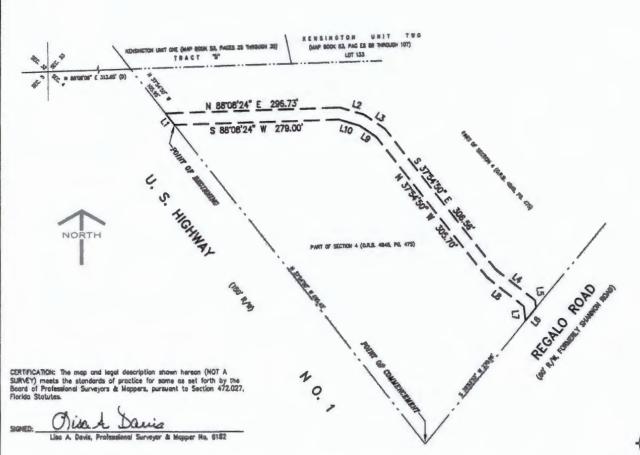

# MAP SHOWING

That cartain tract or parcel of land being a part of Section 4, Township 6 South, Range 28 East, St. Jehns County, Florida, and also being a part of the lands described in Official Records 8eek 4845, Page 475 of the Public Records of said County and being more particularly described as commencing at the intersection of the Northwesterly right of way line of Regolo Road (a 60 feet right of way as presently established; thence North 3754/50" West, along sold Northwesterly right of way line, 695.42 feet to a point for the point of beginning; thence continuing along sold Northwesterly right of way line, 805.45 feet; thence South 5754/50" East, 42.53 feet; thence South 5754/50" East, 42.54 feet; thence South 5754/50" East, 42.55 feet; thence South 5754/50" East

Date: December 6, 2023

prepared for:
PALENCIA PROPERTIES, LLC

Scale: 1" = 100"

ABBIT LABORS
(8) — DESS
ESMT — EASEMENT
FPL — FLOREA FOWER & LIGHT
OLES, — OFFICIAL RECORDS 800
FG. — PAGE
R/N — RIGHT OF WAY

| LINE TABLE |               |          |
|------------|---------------|----------|
| LINE       | BEARING       | DISTANCE |
| LI         | N 37"54"50" W | 24.74    |
| L2         | S 73"51"36" E | 42.53    |
| L3         | S 55"54"50" E | 42.53    |
| L4         | S 51'06'07" E | 87.47*   |
| L5         | S 06"06"07" E | 12,53'   |
| L6         | 5 38'53'53" W | 28.28'   |
| L7         | N 06'06'07" W | 24.24    |
| L8         | N 51"06'07" W | 81.50'   |
| LS         | N 55'54'50" W | 36.20'   |
| L10        | N 73"51"36" W | 36.20    |

### WATER EASEMENT

That certain tract or parcel of land being a part of Section 4, Township 6 South, Range 29 East, St. Johns County, Florida, and also being a part of the lands described in Official Records Book 4845, Page 475 of the Public Records of said County and being more particularly described as commencing at the intersection of the Northwesterly right of way line of Regalo Road (a 60 foot right of way as presently established, formerly known as Shannon Road) with the Northeasterly right of way line of U. S. Highway No. 1 (a 150 foot right of way as presently established); thence North 37°54'50" West, along said Northeasterly right of way line, 695.42 feet to a point for the point of beginning; thence continuing along said Northeasterly right of way line of U. S. Highway No. 1, North 37°54'50" West, 24.74 feet; thence departing said Northeasterly right of way line, North 88°08'24" East, 296.73 feet; thence South 73°51'36" East, 42.53 feet; thence South 55°54'50" East, 42.53 feet; thence South 37°54'50" East, 306.56 feet; thence South 51°06'07" East, 87.47 feet; thence South 06°06'07" East, 12.53 feet to a point in said Northwesterly right of way line of Regalo Road; thence South 38°53'53" West, along said Northwesterly right of way line, 28.28 feet; thence departing said Northwesterly right of way line, North 06°06'07" West, 24.24 feet; thence North 51°06'07" West, 81.50 feet; thence North 37°54'50" West, 305.70 feet; thence North 55°54'50" West, 36.20 feet; thence North 73°51'36" West, 36.20 feet; thence South 88°08'24" West, 279.00 feet to the point of beginning.