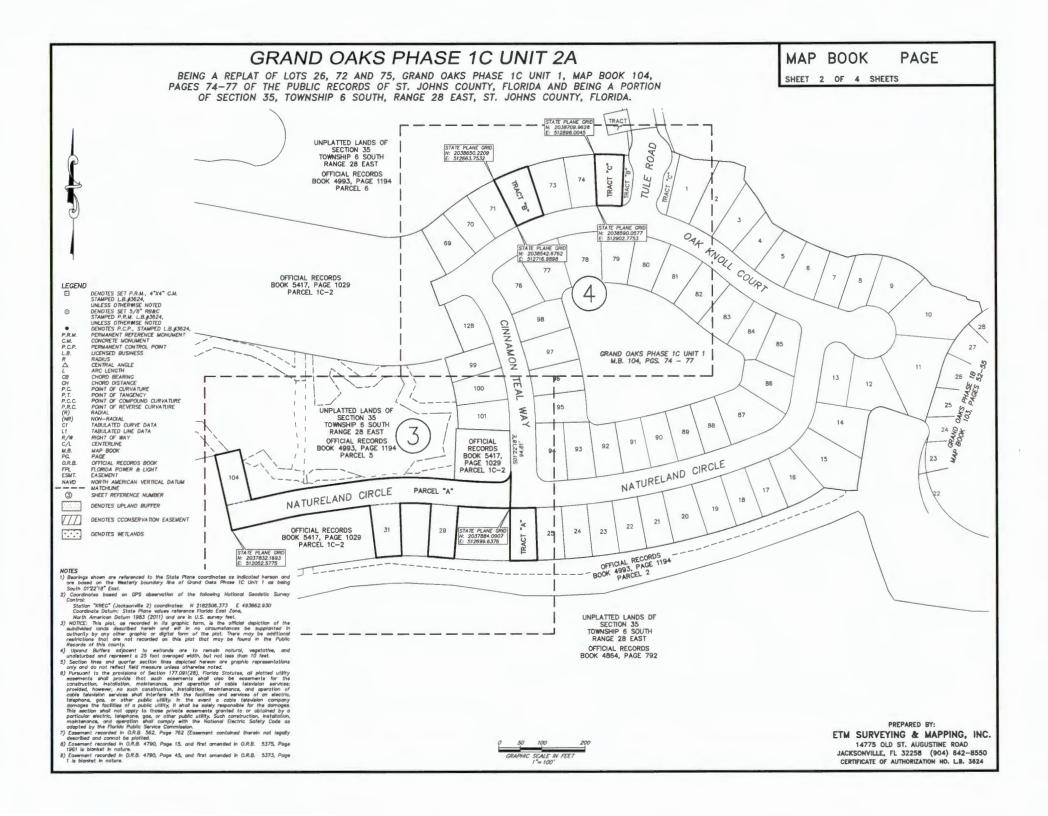

### GRAND OAKS PHASE 1C UNIT 2A

BEING A REPLAT OF LOTS 26, 72 AND 75, GRAND OAKS PHASE 1C UNIT 1, MAP BOOK 104, PAGES 74-77 OF THE PUBLIC RECORDS OF ST. JOHNS COUNTY, FLORIDA AND BEING A PORTION OF SECTION 35. TOWNSHIP 6 SOUTH, RANGE 28 EAST, ST. JOHNS COUNTY, FLORIDA.

#### MAP BOOK PAGE

SHEET 1 OF 4 SHEETS

SEE SHEET 2 FOR NOTES