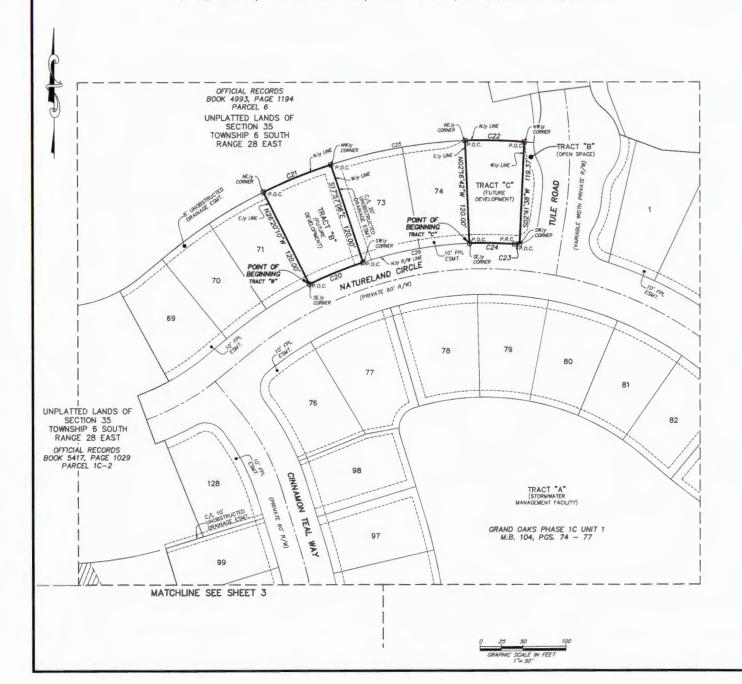

#### CAPTION Percel "A"

'ercel "A" i portion of Section 35, Township & South, Range 28 East, St. Johna County, Florida, being a partion of hose lands described and recorded in Official Records Book 5417, page 1029, of the Public Records of said

For a Point of Reference, commence at the Southeasterly corner of Lot 101, Grand Oaks Phase 1C Unit 1, a plat recorded in Map Block 104, pages 74 through 77, of the Public Records of sold county, sold corner lying on the Westerly boundary line of sold Grand Oaks Phase 1C Unit 1; thence South 01/22/95 East, done gold Westerly boundary line, 94.81 feet; thence South 01/24/38° West, continuing along soid Westerly boundary line, 1.21 feet to the Point of Beginning.

1.21 feet to the Point of Beginning.

From sold Point of Beginning, thence South 01'24'38" West, continuing dong sold Westerly boundary line, 84.89 feet to a point on a non-langent curve concove Mariharly having a radius of 1593.37 feet; thence of 1593.30 feet to a point on a non-langent curve concove Mariharly having a radius of 1593.37 feet; thence 04'20'03', on orc length of 120.33 feet to a point on sold curve, sold are being subtended by a chord bearing and distance of North 87'35'27' West, 120.51 feet; thence South 04'34'34" West, dong a non-langent line, 123.00 feet to a point bying on the Northerly line of CDD Parcel No. 2 as described and recorded in Official Records Book 4093, page 1194, of the Public Records of sold county; thence Westerly dong sold Northerly line and clong the arc of a non-tangent curve concove Northerly having o radius of 1716.37 feet, through a central angle of 011'2'26', on arc length of 5.18 feet to a point of reverse curveture, sold arc being subtended by a chord bearing and distance of North 84'49'12' West, 35.18 feet, to compare the subtended by a chord bearing and distance of North 84'49'12' West, 25.04 feet; thence work of the subtended by a chord bearing and distance of North 85'19'00' West, 25.04 feet; thence North 03'35'5' East, deporting sold Northerly line and distance of North 85'19'00' West, 25.04 feet; thence North 03'35'5' East, deporting sold Northerly line and distance of North 83'00' west, 25.04 feet; thence North 03'35'5' East, deporting sold Northerly line and doing a non-tangent line, 123.00 feet to a point on a non-tangent curve concove Southerly having a radius of 770.00' West, 72.02 feet; thence South Northerly line and doing to 180'20' west, 72.23 feet; thence South Northerly line and doing a non-tangent line, 123.00' feet to a point on sold curve, sold arc being subtended by a chord bearing and distance of 50'51'44', and one of sold curve and of the control major of 181'12' Cast to a point on sold curve and the sold curve and the sold curve and the sold on sold curve, sold are being subtended by a cherd bearing and distance of South 853331 "west, 59.40 feet; thence North 707421" west, departing soid Northerly line, and along a non-tonogen line, 123.09.40 to a point on a non-tangent curve concave Southerly having a radius of 770.00 feet; thence Westerly along the arc of sold curve, through a central engle of 00471/5°, on arc length of 10.59 feet to the point of tangency of sold curve, sold arc being subtended by a chord bearing and distance of South 823200" West, 10.59 feet; thence South 827821" West, 12.26 feet to the point of curvelure of a curve concave Southerly having a radius of 770.00 feet; thence Westerly along the arc of sold curve, through a central origin of 043521", on arc length of 66.15 feet to the point of curve, sold arc being subtended by a chard bearing and distance of South 7713'00" West, 126.92 feet; chord searching and distance of South 79'40'40' West, 188.1,5 feet; themce South 77'13'00' West, 128.92' feet; themce North 77'13'00' West, 128.92' feet; themce North 77'13'00' West, 128.92' feet; themce North 124'700' Rest, 180.00 feet to a point lighting on the Southerly like of CDD Porcel No. 5, as described in recorded in solid Official Records Book 4993, page 1194, of solid Public Records; thence Easterly along solid Southerly like the following 7 courses: Course 11, thence North 77'13'00' East, 186.92' feet to the point of curvature of a curvature of a curve accorder Southerly howing or addisor of 83.00.00 feet; Course 4, themce Easterly along the arc of solid curve, through a central angle of 04'55'21', an arc length of 71.31 feet to the point of tangency of solid curve, but along the decentry of the solid curve solid arc being subtended by a chord bearing and distance of North 79'40'40' East, 71.29 feet; Course 5, themce North 82'08'21' East, 122.61 feet to the point of curvature of a curve concove subtended by a chiral bearing and solid curve, solid acceptance of 830.00 feet; Course 6, themce Easterly doing the or of solid curve, through a central angle of 13'35'41', an arc length of 19'56' feet to a point of reverse curvature, solid arc being subtended by a chiral bearing and distance of North 79'40'40' East, Northerly having a radius of 15'33'.7 feet, through a central angle of 04'39'29', an arc length of 124.85 feet to a point of compound curvature, solid arc being subtended by a chiral bearing and distance of South 88'33'42'' East, 124.63 feet; thence Northeasterly along the orc of a curve concove Northwesterly having a radius of 25'00 feet, through a central angle of 04'59'29'', an arc length of 124.85 feet to 8eginhang, solid orc being subtended by a chard bearing and distance of South 88'33'42'' East, 124.65 feet; through a central angle of 04'59'29'', an arc length of 124.85 feet to 8eginhang, solid orc being subtended by a found bearing and distance of South 48'16'06'' East, 35.27 feet.

of 28, as depicted on Grand Oaks Phase 1C Unit 1, a plat recorded in Map Book 104, pages 74 through 77, the Public Records of St. Johns County, Florida, being more particularly described as follows:

For a Point of Reference, commence at the Southeasterly corner of Lot 101, of said Grand Ocks Phase 1C Unit 1, said corner lying on the Westerly boundary line of said Grand Ocks Phase 1C Unit 1; thence South 01/22/18 Eact, doing sold Westerly boundary line, 94.81 feet; thence South 01/24/36 West, continuing doing sold Westerly boundary line, 8.5.90 feet to the Northwesterly corner of said Lot 26, sold corner lying on the Southerly right of way line of Notureland Circle, a 00 foot Inght of way presently established and the Point

From solid Point of Beginning, thence Easterly along solid Northerly right of way line and along the arc of a curve concove Northerly having a radius of 1593.37 feet, through a central ongle of 02080°C, no celebral of 59.32 feet to the Northewsterly corner of Lot 25 of solid Grand Odes Phase 1C Unit 1, solid orc being of 59.32 feet to the Northweeterly corner of Lot 25 of sold Grand Ooks Phase 1C Unit 1, sold or being subtended by a chard bearing and distance of North 8970.31 East, 59.32 feet; thence South 0153/29 East, slong the Westerly line of sold Lot 25, and along a non-tangent line, 125.00 feet to the Southwesterly corner thresho, sold corner lings on the Southwesterly sold Grand Ooks Phase 1C Unit 1, date being Northerly line of CDD Percel No. 2, as described and recorded in Official Records Book 4993, page 1194, of sold Public Records: thence Westerly along last sold line and along the arc of a non-tangent curve conceve Northerly having a radius of 1716.37 feet, through a central angle of 02°06°00°, on or length of 63.90 feet to the Southwesterly comer of sold Carod Ooks Phase 1C Unit 1, sold or being subterled by a chard backing and distance of South 99°10'31" West, 63.30 feet, thence North 00°14'31" East, along the Westerly line of self Carod Coks Phase 1C Unit 1 and along a non-tangent line, 123.00 feet to the Point Ine of self Carod Coks Phase 1C Unit 1 and along a non-tangent line, 123.00 feet to the Point I

Containing 7579 square feet, more or less.