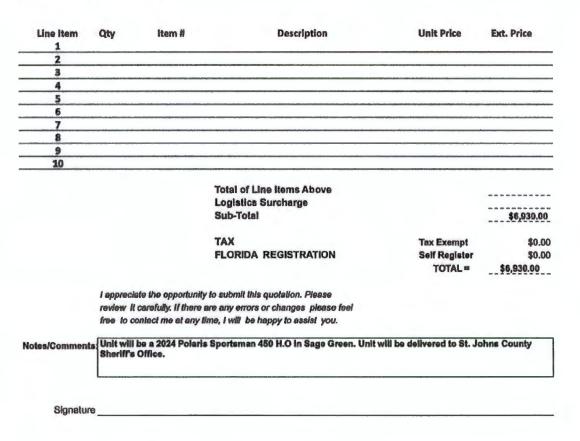

FSA23-EQU21.0

## Vehicle(s) of Interest

| - | Year | Make    | Model   | Color      | Model Code | Unit Price |
|---|------|---------|---------|------------|------------|------------|
| L | 2024 | Polaris | Spt 450 | Sage Green | A24SEA50B1 | 6,930      |
| L |      |         |         |            |            |            |
|   |      |         |         |            |            |            |