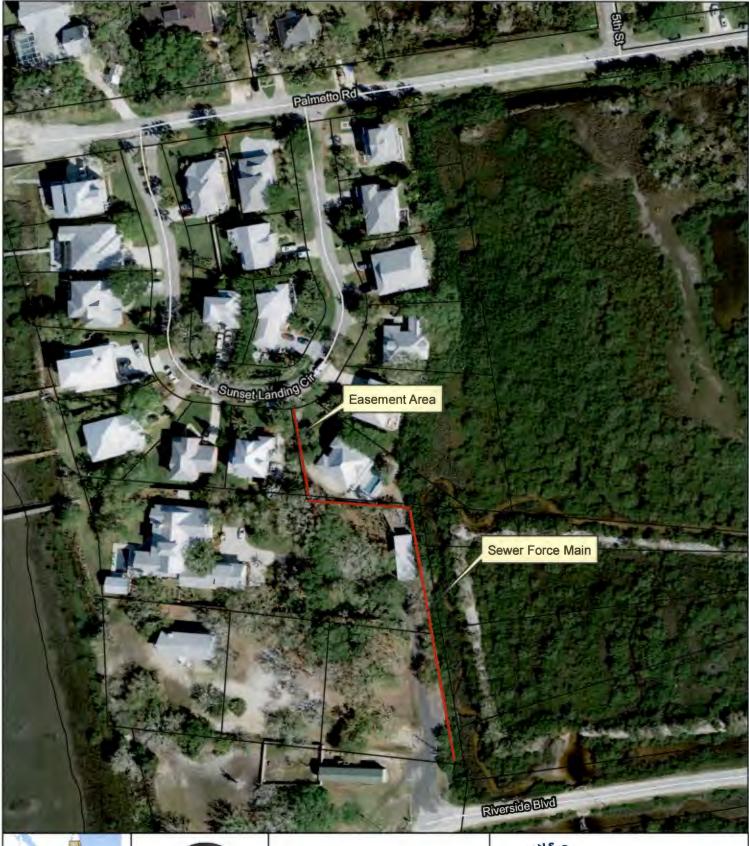

#### **RESOLUTION NO. 2024-275**

A RESOLUTION BY THE BOARD OF COUNTY COMMISSIONERS OF ST. JOHNS COUNTY, FLORIDA, ACCEPTING AN EASEMENT FOR UTILITIES ASSOCIATED WITH THE GRAVITY SEWER PIPE AND BILL OF SALE WITH SCHEDULE OF VALUES ASSOCIATED WITH THE SEWER FORCE MAIN THAT SERVES SUNSET LANDING SUBDIVISION.

WHEREAS, Sunset Landing Homeowners Association II, Inc. has executed and presented to St. Johns County a Bill of Sale with Schedule of Values conveying all personal property associated with the sewer force main that serves Sunset Landing Subdivision, attached hereto as Exhibit "B", incorporated by reference and made a part hereof; and