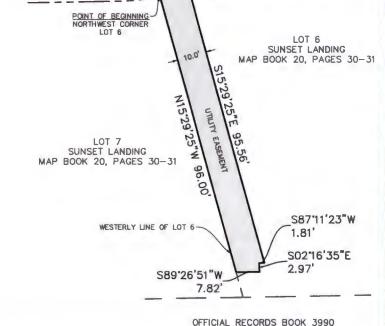

#### SUNSET LANDING - UTILITY EASEMENT

A PARCEL OF LAND, BEING A PORTION OF LOT 6 AS SHOWN ON PLAT OF SUNSET LANDING AS RECORDED IN MAP BOOK 20, PAGES 30-31 OF THE CURRENT PUBLIC RECORDS OF ST. JOHNS COUNTY, FLORIDA, BEING MORE PARTICULARLY DESCRIBED AS FOLLOWS:

FOR A POINT OF BEGINNING, COMMENCE AT THE NORTHWESTERLY CORNER OF SAID LOT 6, SAID POINT ALSO LYING ON A CURVE ON THE SOUTHERLY RIGHT OF WAY LINE OF SUNSET LANDING CIRCLE AS SHOWN ON SAID PLAT OF SUNSET LANDING; THENCE NORTHEASTERLY ALONG SAID SOUTHERLY RIGHT OF WAY LINE AND NORTHEASTERLY ALONG THE ARC OF A CURVE, BEING CONCAVE NORTHWESTERLY AND HAVING A RADIUS OF 75.00 FEET, THROUGH A CENTRAL ANGLE OF 07°38′43", AN ARC DISTANCE OF 10.01 FEET, SAID ARC BEING SUBTENDED BY A CHORD BEARING AND DISTANCE OF NORTH 74°15'41" EAST, 10.00 FEET; THENCE SOUTH 15°29'25" EAST, DEPARTING SAID SOUTHERLY RIGHT OF WAY LINE AND ALONG A LINE THAT IS 10.00 FEET OFFSET AND PARALLEL TO THE WESTERLY LINE OF LOT 6. OF AFOREMENTIONED PLAT, A DISTANCE OF 95.56 FEET; THENCE SOUTH 87°11'23" WEST, A DISTANCE OF 1.81 FEET; THENCE SOUTH 02°16'35" EAST, A DISTANCE OF 2.97 FEET; THENCE SOUTH 89°26'51" WEST, A DISTANCE OF 7.82 FEET TO THE INTERSECTION WITH AFOREMENTIONED WESTERLY LINE OF LOT 6; THENCE NORTH 15°29'25" WEST, ALONG SAID WESTERLY LINE, A DISTANCE OF 96.00 FEET TO THE INTERSECTION WITH AFOREMENTIONED SOUTHERLY RIGHT OF WAY LINE OF SUNSET LANDING CIRCLE AND THE POINT OF BEGINNING.

CONTAINING 966 SQUARE FEET MORE OR LESS.

MAP SHOWING A SKETCH OF DESCRIPTION OF A PORTION OF LOT 6, AS SHOWN ON PLAT OF SUNSET LANDING AS RECORDED IN MAP BOOK 20, PAGES 30-31 OF THE CURRENT PUBLIC RECORDS OF ST. JOHNS COUNTY, FLORIDA FOR: ST. JOHNS COUNTY UTILITY DEPARTMENT

SUNSET LANDING CIR (50' RIGHT OF WAY) CHORD BEARING=N7415'41"E CHORD=10.00'

-RADIUS=75.00' ARC DISTANCE=10.01' \( \Delta = 07'38'43'' \)

SOUTHERLY RIGHT OF WAY LINE

SURVEYORS NOTES

- 1. THIS IS A SKETCH OF DESCRIPTION AND DOES NOT PURPORT TO BE AN ACTUAL BOUNDARY SURVEY.
- 2. NOT VALID WITHOUT THE ORIGINAL SIGNATURE AND SEAL OF A FLORIDA LICENSED SURVEYOR AND MAPPER.
- 3. NO UNDERGROUND UTILITIES, INSTALLATIONS OR IMPROVEMENTS HAVE BEEN LOCATED, EXCEPT AS SHOWN.
- NO INSTRUMENTS OF RECORD REFLECTING EASEMENTS, RIGHT OF WAY AND/OR OWNERSHIP WERE FURNISHED THIS SURVEYOR, EXCEPT AS SHOWN.
- BEARING DATUM BASED ON STATE PLANE COORDINATES, FLORIDA EAST ZONE, IN UNITS OF US SURVEY
  FEET, REFERENCE TO THE NAD 83/2011. ST. JOHNS COUNTY GEODETIC NETWORK CONTROL POINTS 13-12
  AND 13-13. S 44\*130° E.
- 6. DESCRIPTION FURNISHED SEPARATELY.