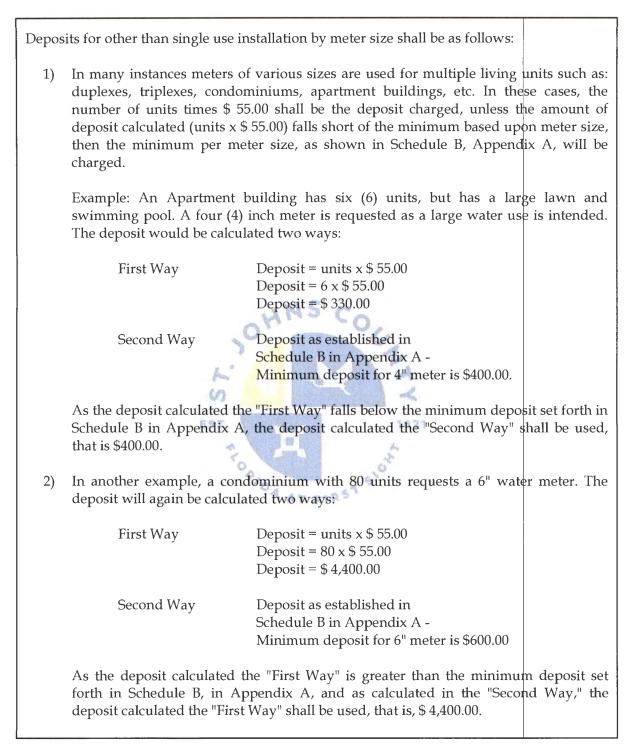

0.00   |
| 3" Hydrant Meter     | \$1,800.00 |
| High Risk Charge (1) | \$25.00    |

#### SCHEDULE B - DEPOSITS REQUIRED FOR SINGLE USE INSTALLATION BY METER SIZE

NOTE: A deposit on a fire line meter shall be charged based on the larger of the two meters, as shown above. Above deposits apply to water service, wastewater service, or both water and wastewater service.

1. HIGH RISK CHARGE WILL BE COLLECTED FROM ACCOUNT HOLDERS WHOSE SERVICE HAS BEEN DISCONNECTED TWO OR MORE TIMES IN A TWELVE (12) MONTH PERIOD DUE TO FAILURE BY ACCOUNT HOLDER TO MAKE TIMELY PAYMENTS OF UTILITY BILLS. HIGH-RISK CHARGE WILL BE COLLECTED IN ADDITION TO ANY UNPAID CHARGES, FEES, OR BILLS, PRIOR TO RESTORATION OF SERVICE.

#### SCHEDULE C - DEPOSITS REQUIRED FOR OTHER THAN SINGLE USE INSTALLATION BY METER SIZE



# SCHEDULE D - DEPOSITS REQUIRED FOR MULTIPLE USE CASES WHERE ONE METER SERVES SEVERAL UNITS

In Commercial multiple-use cases such as shopping centers where a master Water meter serves several units, the required Deposit shall be the greater of: (i) number of units times \$55.00 per unit; or (ii) the amount pursuant to the Water meter size shown in ScheduleB.

Example: A Commercial multiple-use has four (4) units and requested a three quarter (3/4) inch Water meter. The deposit shall be the greater of the following two methods:

First Method:

Deposit = units x \$55.00 Deposit = 4 x \$55.00 Deposit = \$220.00

Second Method:

nod: Deposit as established in Schedule B Minimum deposit for three quarter (3/4) inch Water meter is \$100.00.

As the deposit pursuant to the "First Method" is g