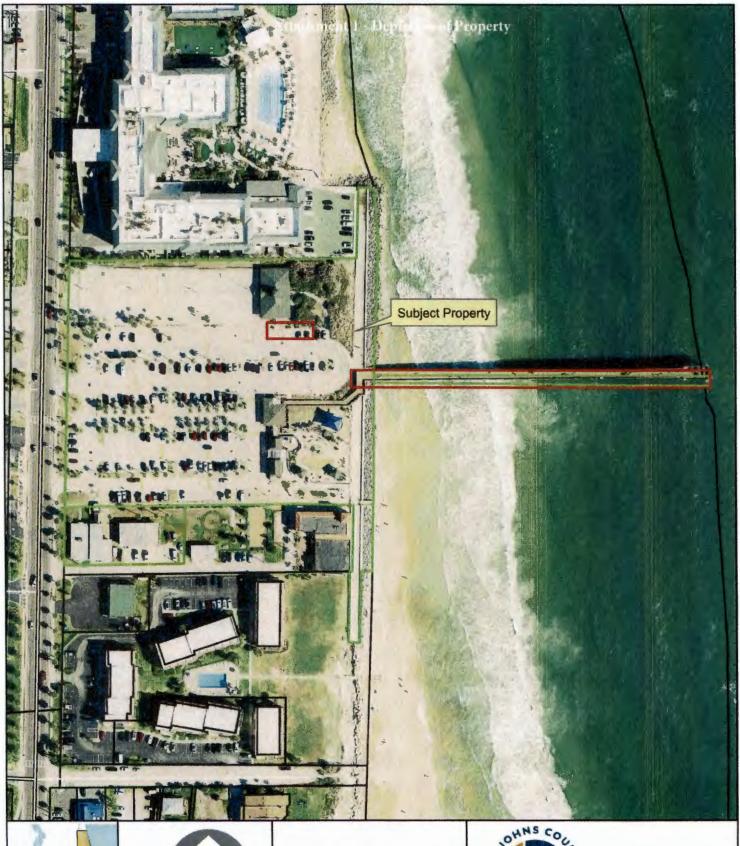

WHEREAS, the Contractor, has been contracted by the City of St. Augustine Beach and has requested use of the St. Johns County Pier property located on A1A Beach Boulevard, Parcel Account No. 162970-0000 (Property), and more specifically depicted in Attachment 1; and

- a. Duration of Use. Such use will begin on December 30, 2024 (Beginning Date), concluding on January 1, 2025 (Ending Date), unless otherwise authorized by the County in writing.
- **b. Hours of Use.** The County authorizes the Contractor to access and use the entire Property as described herein and depicted in Attachment 1 (attached hereto and incorporated herein) beginning at 8 a.m. on December 30, 2024 and continuing 24 hours each day for the Duration of Use, until 3 a.m. on January 1, 2025.
- c. Public Access. For the Duration of Use, the area of the Property identified as SJC Pier will be closed to public access from 8 a.m. on December 30, 2024 through 8 a.m. January 1, 2025. Public access to a portion of the area of the Property identified as Pier Parking Lot and to the public beach shall be closed to public access from 4 p.m. on December 31, 2024 through 11 p.m. on December 31, 2024.
- **d. Site Plan.** Upon execution of this Agreement, the Contractor will provide a site plan that describes the Equipment and Materials staging areas located on the Property (Site Plan).