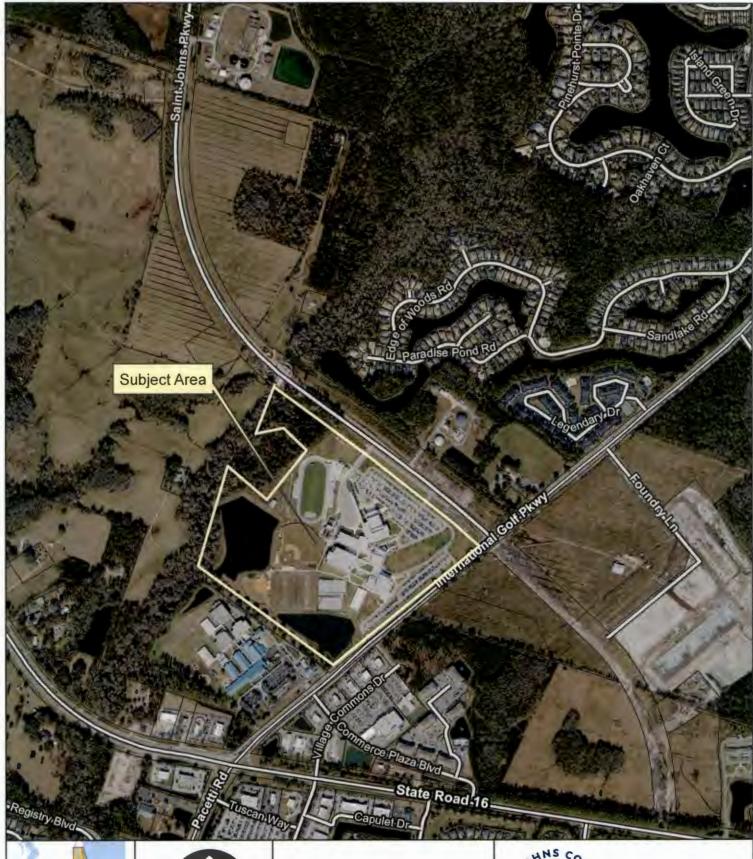

## RESOLUTION NO. 2024-

A RESOLUTION BY THE BOARD OF COUNTY COMMISSIONERS OF ST. JOHNS COUNTY, FLORIDA, ACCEPTING A BILL OF SALE, FINAL RELEASE OF LIEN AND WARRANTY ASSOCIATED WITH THE WATER AND SEWER SYSTEMS TO SERVE HIGH SCHOOL 'HHH' (TOCOI HIGH SCHOOL) LOCATED OFF ST. JOHNS PARKWAY.