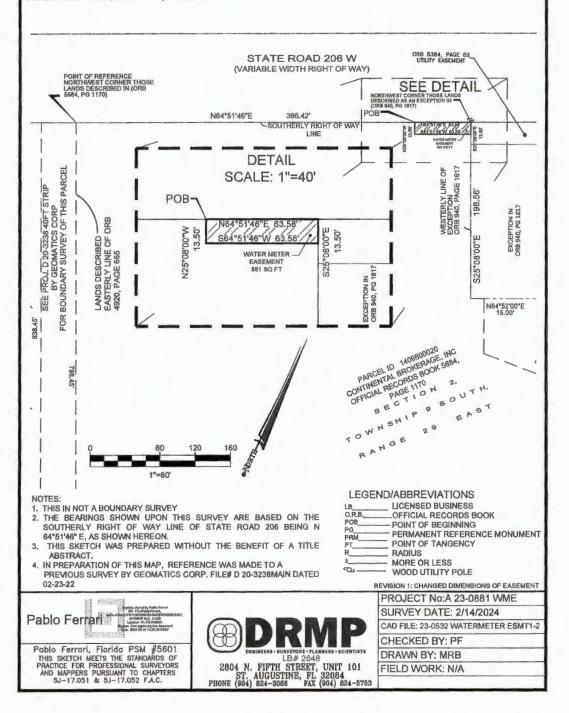

# EXHIBIT "A" EASEMENT AREA

### MAP SHOWING SKETCH & DESCRIPTION OF

A PARCEL OF LAND BEING A PART OF THOSE LANDS AS DESCRIBED IN OFFICIAL RECORDS BOOK 5684, PAGE 1170, AS RECORDED IN THE PUBLIC RECORDS OF ST. JOHNS COUNTY, FLORIDA AND LYING IN SECTION 2, TOWNSHIP 9 SOUTH, RANGE 29 EAST, SAID ST. JOHNS COUNTY, FLORIDA

DESCRIPTION: (PREPARED BY SURVEYOR) WATER METER UTILITY EASEMENT
A PARCEL OF LAND BEING A PART OF THOSE LANDS AS DESCRIBED IN OFFICIAL RECORDS BOOK 5684, PAGE 1170,
AS RECORDED IN THE PUBLIC RECORDS OF ST. JOHNS COUNTY, FLORIDA AND LYING IN SECTION 2, TOWNSHIP 9
SOUTH, RANGE 29 EAST, SAID ST. JOHNS COUNTY, FLORIDA, AND BEING MORE PARTICULARLY DESCRIBED AS
FOLLOWS:

FOR A POINT OF REFERENCE, COMMENCE AT THE NORTHWEST CORNER OF SAID LANDS AS DESCRIBED IN OFFICIAL RECORDS BOOK 5684, PAGE 1170, SAID POINT ALSO LYING ON THE SOUTHERLY RIGHT OF WAY LINE OF STATE ROAD 208 WEST (A VARIABLE WIDTH RIGHT OF WAY); THENCE NORTH 64°51'48° EAST, ALONG JUST MENTIONED SOUTHERLY RIGHT OF WAY LINE, 386.42 FEET, TO THE POINT OF BEGINNING;

THENCE CONTINUING ALONG JUST MENTIONED SOUTHERLY RIGHT OF WAY, NORTH 64°51'46" EAST, TO THE NORTHWEST CORNER OF THOSE LANDS AS DESCRIBED AS AN EXCEPTION IN OFFICIAL RECORDS BOOK 904, PAGE 1617, SAID PUBLIC RECORDS, 63.68 FEET; THENCE SOUTH 25°08'00" EAST, ALONG THE WEST LINE OF JUST MENTIONED LANDS, 13.50 FEET; THENCE DEPARTING JUST MENTIONED WEST LINE, SOUTH 64°51'46" WEST, 63.58 FEET; THENCE NORTH 25°08'00" WEST, 13.50 FEET TO THE POINT OF BEGINNING;

CONTAINING 861 SQUARE FEET, MORE OR LESS.