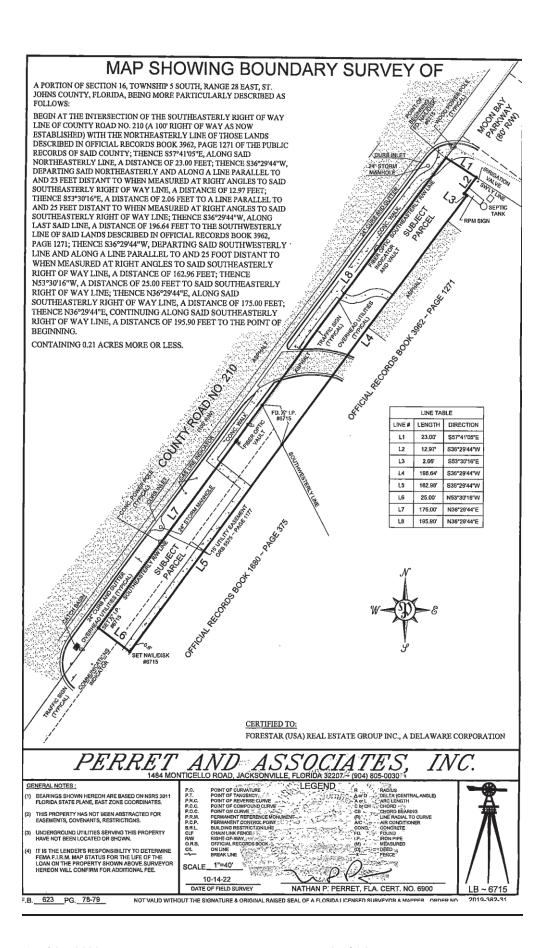

#### **EXHIBIT "A"**

#### (Right-Of-Way Dedicated)

A PORTION OF SECTION 16, TOWNSHIP 5 SOUTH, RANGE 28 EAST, ST. JOHNS COUNTY, FLORIDA, BEING MORE PARTICULARLY DESCRIBED AS FOLLOWS:

BEGIN AT THE INTERSECTION OF THE SOUTHEASTERLY RIGHT OF WAY LINE OF COUNTY ROAD NO. 210 (A 100' RIGHT OF WAY AS NOW ESTABLISHED) WITH THE NORTHEASTERLY LINE OF THOSE LANDS DESCRIBED IN OFFICIAL RECORDS BOOK 3962, PAGE 1271 OF THE PUBLIC RECORDS OF SAID COUNTY; THENCE S57°41'05"E, ALONG SAID NORTHEASTERLY LINE, A DISTANCE OF 23.00 FEET; THENCE S36°29'44"W, DEPARTING SAID NORTHEASTERLY AND ALONG A LINE PARALLEL TO AND 23 FEET DISTANT TO WHEN MEASURED AT RIGHT ANGLES TO SAID SOUTHEASTERLY RIGHT OF WAY LINE, A DISTANCE OF 12.97 FEET; THENCE S53°30'16"E, A DISTANCE OF 2.06 FEET TO A LINE PARALLEL TO AND 25 FEET DISTANT TO WHEN MEASURED AT RIGHT ANGLES TO SAID SOUTHEASTERLY RIGHT OF WAY LINE; THENCE S36°29'44"W, ALONG LAST SAID LINE, A DISTANCE OF 196.64 FEET TO THE SOUTHWESTERLY LINE OF SAID LANDS DESCRIBED IN OFFICIAL RECORDS BOOK 3962, PAGE 1271; THENCE S36°29'44"W, DEPARTING SAID SOUTHWESTERLY LINE AND ALONG A LINE PARALLEL TO AND 25 FOOT DISTANT TO WHEN MEASURED AT RIGHT ANGLES TO SAID SOUTHEASTERLY RIGHT OF WAY LINE, A DISTANCE OF 162.96 FEET; THENCE N53°30'16"W, A DISTANCE OF 25.00 FEET TO SAID SOUTHEASTERLY RIGHT OF WAY LINE; THENCE N36°29'44"E, ALONG SAID SOUTHEASTERLY RIGHT OF WAY LINE, A DISTANCE OF 175.00 FEET; THENCE N36°29'44"E, CONTINUING ALONG SAID SOUTHEASTERLY RIGHT OF WAY LINE, A DISTANCE OF 195.90 FEET TO THE POINT OF BEGINNING.

CONTAINING 0.21 ACRES MORE OR LESS.

April 25, 2023 Page 9 of 16